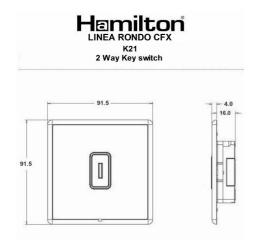

#### **Dimensions**

| Insert Type                      | 1 gang 20AX 2 Way Key Switch                         |
|----------------------------------|------------------------------------------------------|
| Insert Colour                    | Black                                                |
| EAN13 Barcode                    | 5017504552695                                        |
| Commodity Code                   | 85363030                                             |
| Luckins TSI                      | 391530247                                            |
| ETIM Class                       | EC000029                                             |
| Dimensions(Nominal)              | Single: Height = 91.5mm Width = 91.5mm Depth = 4.0mm |
| Fixing Hole Centres              | Box Fixing = 60.3mm Grid Fixing = CFX Clips          |
| Minimum Wall Box Depth           | 35mm                                                 |
| Switched Poles                   | Single                                               |
| Current Rating                   | 20AX                                                 |
| Voltage                          | 220/250V AC                                          |
| Maximum Load                     | 20 Amp inductive                                     |
| Mains Frequency                  | 50Hz                                                 |
| IP Rating                        | IP2XD                                                |
| Contact Gap Minimum              | 3mm                                                  |
| Terminal Capacity 1              | 5 x1mm²                                              |
| Terminal Capacity 2              | 4x1.5mm²                                             |
| Terminal Capacity 3              | 2x2.5mm²                                             |
| Terminal Capacity 4              | 2x4mm² Multi-strand                                  |
| Terminal Capacity 5              | 1x6mm²                                               |
| Earth Terminal Capacity 1        | 6x1mm²                                               |
| Earth Terminal Capacity 2        | 5x1.5mm²                                             |
| Earth Terminal Capacity 3        | 3 x2.5mm²                                            |
| Earth Terminal Capacity 4        | 2x4mm² Multi-strand                                  |
| Earth Terminal Capacity 5        | 1x6mm²                                               |
| Product Class 1                  | Must be earthed                                      |
| Ambient Operating Temperature    | -5° to +40°C                                         |
| Recommended Location             | Internal Use Only                                    |
| Maximum Installation<br>Altitude | 2000m                                                |