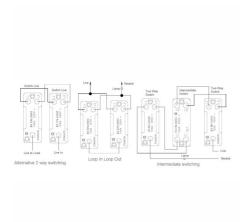

# **DATASHEET**



Code: LRXK21BC-NB

### Linea-Rondo CFX | LINEA-RONDO CFX RANGE | Key Switches

### **Product Image**



### Wiring



#### **Dimensions**

| Insert Type                      | 1 gang 20AX 2 Way Key Switch                         |
|----------------------------------|------------------------------------------------------|
| Insert Colour                    | Black                                                |
| EAN13 Barcode                    | 5017504552695                                        |
| Commodity Code                   | 85363030                                             |
| Luckins TSI                      | 391530247                                            |
| ETIM Class                       | EC000029                                             |
| Dimensions(Nominal)              | Single: Height = 91.5mm Width = 91.5mm Depth = 4.0mm |
| Fixing Hole Centres              | Box