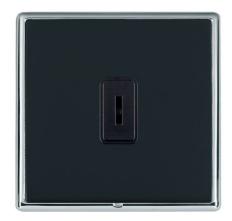

# **DATASHEET**



Code: LRXK21BC-NB

### Linea-Rondo CFX | LINEA-RONDO CFX RANGE | Key Switches

### **Product Image**



### Wiring



#### **Dimensions**

| Insert Type                      | 1 gang 20AX 2 Way Key Switch                         |
|----------------------------------|------------------------------------------------------|
| Insert Colour                    | Black                                                |
| EAN13 Barcode                    | 5017504552695                                        |
| Commodity Code                   | 85363030                                             |
| Luckins TSI                      | 391530247                                            |
| ETIM Class                       | EC000029                                             |
| Dimensions(Nominal)              | Single: Height = 91.5mm Width = 91.5mm Depth = 4.0mm |
| Fixing Hole Centres