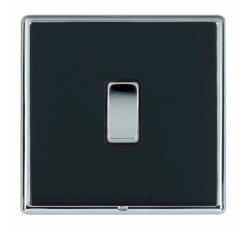

# **DATASHEET**



Code: LRXR21BC-NB

## Linea-Rondo CFX | LINEA-RONDO CFX RANGE | Rocker Switches

#### **Product Image**



### Wiring



#### **Dimensions**

| Insert Type                      | 1 gang 10AX 2 Way Rocker                             |
|----------------------------------|------------------------------------------------------|
| Insert Colour                    | Bright Chrome/Black                                  |
| EAN13 Barcode                    | 5017504552213                                        |
| Commodity Code                   | 85363010                                             |
| Luckins TSI                      | 391530276                                            |
| ETIM Class                       | EC001590                                             |
| Dimensions(Nominal)              | Single: Height = 91.5mm Width = 91.5mm Depth = 4.0mm |
| Fixing Hole Centres