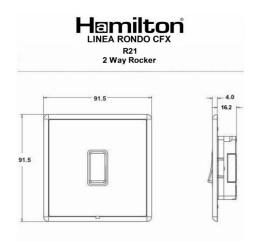

#### **Dimensions**

| Insert Type                      | 1 gang 10AX 2 Way Rocker                             |
|----------------------------------|------------------------------------------------------|
| Insert Colour                    | Bright Chrome/Black                                  |
| EAN13 Barcode                    | 5017504552213                                        |
| Commodity Code                   | 85363010                                             |
| Luckins TSI                      | 391530276                                            |
| ETIM Class                       | EC001590                                             |
| Dimensions(Nominal)              | Single: Height = 91.5mm Width = 91.5mm Depth = 4.0mm |
| Fixing Hole Centres              | Box Fixing = 60.3mm Grid Fixing = CFX Clips          |
| Minimum Wall Box Depth           | 25mm                                                 |
| Switched Poles                   | Single                                               |
| Current Rating                   | 10AX                                                 |
| Voltage                          | 220/250V AC                                          |
| Maximum Load                     | 10 Amp inductive                                     |
| Mains Frequency                  | 50Hz                                                 |
| IP Rating                        | IP2XD                                                |
| Contact Gap Minimum              | 3mm                                                  |
| Terminal Capacity 1              | 5x1mm²                                               |
| Terminal Capacity 2              | 4x1.5mm²                                             |
| Terminal Capacity 3              | 1x2.5mm²                                             |
| <b>Terminal Capacity 4</b>       | 1x4mm² Multi-strand                                  |
| Terminal Capacity 5              | 1x6mm²                                               |
| Earth Terminal Capacity 1        | 5x1mm²                                               |
| Earth Terminal Capacity 2        | 4x1.5mm²                                             |
| Earth Terminal Capacity 3        | 3x2.5mm²                                             |
| Earth Terminal Capacity 4        | 1x4mm² Multi-strand                                  |
| Earth Terminal Capacity 5        | 1x6mm²                                               |
| Product Class 1                  | Must be earthed                                      |
| Ambient Operating<br>Temperature | -5° to +40°C                                         |
| Recommended Location             | Internal Use Only                                    |
| Maximum Installation<br>Altitude | 2000m                                                |