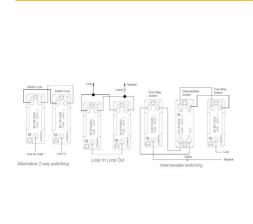

# **DATASHEET**



Code: LRXR21BC-NB

## Linea-Rondo CFX | LINEA-RONDO CFX RANGE | Rocker Switches

#### **Product Image**



### Wiring



#### **Dimensions**

| Insert Type                      | 1 gang 10AX 2 Way Rocker                             |
|----------------------------------|------------------------------------------------------|
| Insert Colour                    | Bright Chrome/Black                                  |
| EAN13 Barcode                    | 5017504552213                                        |
| Commodity Code                   | 85363010                                             |
| Luckins TSI                      | 391530276                                            |
| ETIM Class                       | EC001590                                             |
| Dimensions(Nominal)              | Single: Height = 91.5mm Width = 91.5mm Depth = 4.0mm |
| Fixing Hole Centres              | Box