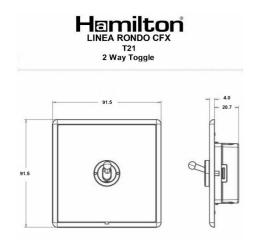

#### **Dimensions**

| Insert Type                      | 1 gang 20AX 2 Way Toggle                             |
|----------------------------------|------------------------------------------------------|
| Insert Colour                    | Antique Brass                                        |
| EAN13 Barcode                    | 5017504472252                                        |
| Commodity Code                   | 85363030                                             |
| Luckins TSI                      | 391686816                                            |
| ETIM Class                       | EC001590                                             |
| Dimensions(Nominal)              | Single: Height = 91.5mm Width = 91.5mm Depth = 4.0mm |
| Fixing Hole Centres              | Box Fixing = 60.3mm Grid Fixing = CFX Clips          |
| Minimum Wall Box Depth           | 35mm                                                 |
| Switched Poles                   | Single                                               |
| Current Rating                   | 20AX                                                 |
| Voltage                          | 220/250V AC                                          |
| Maximum Load                     | 20 Amp inductive                                     |
| Mains Frequency                  | 50Hz                                                 |
| IP Rating                        | IP2XD                                                |
| Contact Gap Minimum              | 3mm                                                  |
| Terminal Capacity 1              | 5x1mm²                                               |
| Terminal Capacity 2              | 4x1.5mm²                                             |
| Terminal Capacity 3              | 2x2.5mm²                                             |
| Terminal Capacity 4              | 2x4mm² Multi-strand                                  |
| Terminal Capacity 5              | 1x6mm²                                               |
| Earth Terminal Capacity 1        | 6x1mm²                                               |
| Earth Terminal Capacity 2        | 5x1.5mm²                                             |
| Earth Terminal Capacity 3        | 3x2.5mm²                                             |
| Earth Terminal Capacity 4        | 2x4mm² Multi-strand                                  |
| Earth Terminal Capacity 5        | 1x6mm²                                               |
| Product Class 1                  | Must be earthed                                      |
| Ambient Operating Temperature    | -5° to +40°C                                         |
| Recommended Location             | Internal Use Only                                    |
| Maximum Installation<br>Altitude | 2000m                                                |