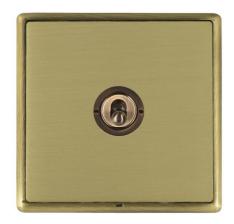

## **DATASHEET**



Code: LRXT21AB-SB

## Linea-Rondo CFX | LINEA-RONDO CFX RANGE | Toggle Switches

### **Product Image**



#### Wiring



#### **Dimensions**

| Insert Type                      | 1 gang 20AX 2 Way Toggle                             |
|----------------------------------|------------------------------------------------------|
| Insert Colour                    | Antique Brass                                        |
| EAN13 Barcode                    | 5017504472252                                        |
| Commodity Code                   | 85363030                                             |
| Luckins TSI                      | 391686816                                            |
| ETIM Class                       | EC001590                                             |
| Dimensions(Nominal)              | Single: Height = 91.5mm Width = 91.5mm Depth = 4.0mm |
| Fixing Hole Centres