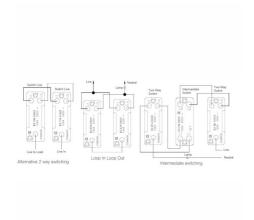

## **DATASHEET**



Code: LRXT21AB-SB

## Linea-Rondo CFX | LINEA-RONDO CFX RANGE | Toggle Switches

### **Product Image**



#### Wiring



#### **Dimensions**

| Insert Type                      | 1 gang 20AX 2 Way Toggle                             |
|----------------------------------|------------------------------------------------------|
| Insert Colour                    | Antique Brass                                        |
| EAN13 Barcode                    | 5017504472252                                        |
| Commodity Code                   | 85363030                                             |
| Luckins TSI                      | 391686816                                            |
| ETIM Class                       | EC001590                                             |
| Dimensions(Nominal)              | Single: Height = 91.5mm Width = 91.5mm Depth = 4.0mm |
| Fixing Hole Centres              | Box