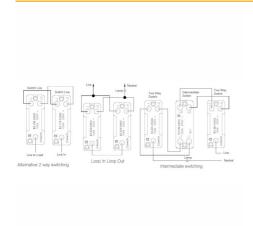

## **DATASHEET**



Code: LRXT21BC-BK

## Linea-Rondo CFX | LINEA-RONDO CFX RANGE | Toggle Switches

### Product Image



#### Wiring



#### **Dimensions**

| Insert Type                      | 1 gang 20AX 2 Way Toggle                             |
|----------------------------------|------------------------------------------------------|
| Insert Colour                    | Bright Chrome                                        |
| EAN13 Barcode                    | 5017504392253                                        |
| Commodity Code                   | 85363030                                             |
| Luckins TSI                      | 391686829                                            |
| ETIM Class                       | EC001590                                             |
| Dimensions(Nominal)              | Single: Height = 91.5mm Width = 91.5mm Depth = 4.0mm |
| Fixing Hole Centres              | Box