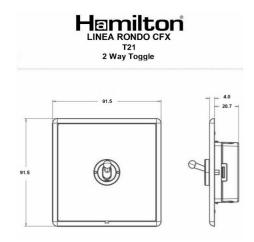

#### **Dimensions**

| Insert Type                      | 1 gang 20AX 2 Way Toggle                             |
|----------------------------------|------------------------------------------------------|
| Insert Colour                    | Bright Chrome                                        |
| EAN13 Barcode                    | 5017504392253                                        |
| Commodity Code                   | 85363030                                             |
| Luckins TSI                      | 391686829                                            |
| ETIM Class                       | EC001590                                             |
| Dimensions(Nominal)              | Single: Height = 91.5mm Width = 91.5mm Depth = 4.0mm |
| Fixing Hole Centres              | Box Fixing = 60.3mm Grid Fixing = CFX Clips          |
| Minimum Wall Box Depth           | 35mm                                                 |
| Switched Poles                   | Single                                               |
| Current Rating                   | 20AX                                                 |
| Voltage                          | 220/250V AC                                          |
| Maximum Load                     | 20 Amp inductive                                     |
| Mains Frequency                  | 50Hz                                                 |
| IP Rating                        | IP2XD                                                |
| Contact Gap Minimum              | 3mm                                                  |
| Terminal Capacity 1              | 5x1mm²                                               |
| Terminal Capacity 2              | 4x1.5mm²                                             |
| Terminal Capacity 3              | 2x2.5mm²                                             |
| Terminal Capacity 4              | 2x4mm² Multi-strand                                  |
| Terminal Capacity 5              | 1x6mm²                                               |
| Earth Terminal Capacity 1        | 6x1mm²                                               |
| Earth Terminal Capacity 2        | 5x1.5mm²                                             |
| Earth Terminal Capacity 3        | 3x2.5mm²                                             |
| Earth Terminal Capacity 4        | 2x4mm² Multi-strand                                  |
| Earth Terminal Capacity 5        | 1x6mm²                                               |
| Product Class 1                  | Must be earthed                                      |
| Ambient Operating<br>Temperature | -5° to +40°C                                         |
| Recommended Location             | Internal Use Only                                    |
| Maximum Installation<br>Altitude | 2000m                                                |