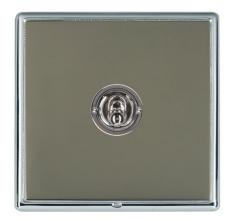

### Product Image

#### **Dimensions**

| Insert Type                      | 1 gang 20AX 2 Way Toggle                             |
|----------------------------------|------------------------------------------------------|
| Insert Colour                    | Bright Chrome                                        |
| EAN13 Barcode                    | 5017504392253                                        |
| Commodity Code                   | 85363030                                             |
| Luckins TSI                      | 391686829                                            |
| ETIM Class                       | EC001590                                             |
| Dimensions(Nominal)              | Single: Height = 91.5mm Width = 91.5mm Depth = 4.0mm |
| Fixing Hole Centres              | Box Fixing = 60.3mm Grid Fixing = CFX Clips          |
| Minimum Wall Box Depth           | 35mm                                                 |
| Switched Poles                   | Single                                               |
| Current Rating                   | 20AX                                                 |
| Voltage                          | 220/250V AC                                          |
| Maximum Load                     | 20 Amp inductive                                     |
| Mains Frequency                  | 50Hz                                                 |
| IP Rating                        | IP2XD                                                |
| Contact Gap Minimum              | 3mm                                                  |
| Terminal Capacity 1              | 5x1mm²                                               |
| Terminal Capacity 2              | 4x1.5mm²                                             |
| Terminal Capacity 3              | 2x2.5mm²                                             |
| Terminal Capacity 4              | 2x4mm² Multi-strand                                  |
| Terminal Capacity 5              | 1x6mm²                                               |
| Earth Terminal Capacity 1        | 6x1mm²                                               |
| Earth Terminal Capacity 2        | 5x1.5mm²                                             |
| Earth Terminal Capacity 3        | 3x2.5mm²                                             |
| Earth Terminal Capacity 4        | 2x4mm² Multi-strand                                  |
| Earth Terminal Capacity 5        | 1x6mm²                                               |
| Product Class 1                  | Must be earthed                                      |
| Ambient Operating<br>Temperature | -5° to +40°C                                         |
| Recommended Location             | Internal Use Only                                    |
| Maximum Installation<br>Altitude | 2000m                                                |