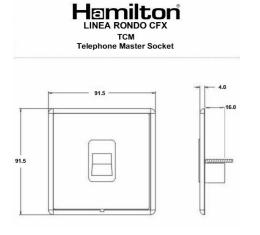

### Dimensions

| Insert Type                      | 1 gang Telephone Master                                                                                                                                                                                                                     |
|----------------------------------|---------------------------------------------------------------------------------------------------------------------------------------------------------------------------------------------------------------------------------------------|
| Insert Colour                    | Black                                                                                                                                                                                                                                       |
| EAN13 Barcode                    | 5017504481643                                                                                                                                                                                                                               |
| Commodity Code                   | 85176990                                                                                                                                                                                                                                    |
| Luckins TSI                      | 391689677                                                                                                                                                                                                                                   |
| ETIM Class                       | EC000018                                                                                                                                                                                                                                    |
| Dimensions(Nominal)              | Single: Height = 91.5mm Width = 91.5mm Depth = 4.0mm                                                                                                                                                                                        |
| Fixing Hole Centres              | Box Fixing = 60.3mm Grid Fixing = CFX Clips                                                                                                                                                                                                 |
| Minimum Wall Box Depth           | 25mm                                                                                                                                                                                                                                        |
| Switched Poles                   | N/A                                                                                                                                                                                                                                         |
| Current Rating                   | n/a                                                                                                                                                                                                                                         |
| IP Rating                        | IP2XD                                                                                                                                                                                                                                       |
| Contact Gap Minimum              | N/A                                                                                                                                                                                                                                         |
| Earth Terminal Capacity 1        | 5x1mm²                                                                                                                                                                                                                                      |
| Earth Terminal Capacity 2        | 4 x 1.5mm2                                                                                                                                                                                                                                  |
| Earth Terminal Capacity 3        | 3 x 2.5mm2                                                                                                                                                                                                                                  |
| Earth Terminal Capacity 4        | 1 x 4mm2 Multi-strand                                                                                                                                                                                                                       |
| Earth Terminal Capacity 5        | 1 x 6mm2                                                                                                                                                                                                                                    |
| Product Class 1                  | Must be earthed (ref BS7671 415.2.1)                                                                                                                                                                                                        |
| Ambient Operating<br>Temperature | -5° to +40°C                                                                                                                                                                                                                                |
| Recommended Location             | Internal Use Only                                                                                                                                                                                                                           |
| Maximum Installation<br>Altitude | 2000m                                                                                                                                                                                                                                       |
| Standard/Approval                | BS 6312:2:2                                                                                                                                                                                                                                 |
| Patents And Trade Marks          | Linea is a Registered Trade Mark No 2398665 CFX is a<br>Registered Trade Mark No 2398667 Patent No. GB<br>2383375B Community Trd Mark No. 002906428<br>Linea-Rondo CFX is a UK Registered Design<br>Certificate No: R21=2106349 SS2=2106350 |