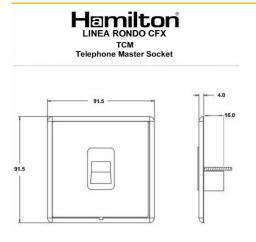

### Dimensions

| Insert Type                      | 1 gang Telephone Master                                                                                                                                                                                                                     |
|----------------------------------|---------------------------------------------------------------------------------------------------------------------------------------------------------------------------------------------------------------------------------------------|
| Insert Colour                    | Black                                                                                                                                                                                                                                       |
| EAN13 Barcode                    | 5017504501648                                                                                                                                                                                                                               |
| <b>Commodity Code</b>            | 85176990                                                                                                                                                                                                                                    |
| Luckins TSI                      | 391689703                                                                                                                                                                                                                                   |
| ETIM Class                       | EC000018                                                                                                                                                                                                                                    |
| Dimensions(Nominal)              | Single: Height = 91.5mm Width = 91.5mm Depth = 4.0mm                                                                                                                                                                                        |
| Fixing Hole Centres              | Box Fixing = 60.3mm Grid Fixing = CFX Clips                                                                                                                                                                                                 |
| Minimum Wall Box Depth           | 25mm                                                                                                                                                                                                                                        |
| Switched Poles                   | N/A                                                                                                                                                                                                                                         |
| Current Rating                   | n/a                                                                                                                                                                                                                                         |
| IP Rating                        | IP2XD                                                                                                                                                                                                                                       |
| Contact Gap Minimum              | N/A                                                                                                                                                                                                                                         |
| Earth Terminal Capacity 1        | 5x1mm²                                                                                                                                                                                                                                      |
| Earth Terminal Capacity 2        | 4 x 1.5mm2                                                                                                                                                                                                                                  |
| Earth Terminal Capacity 3        | 3 x 2.5mm2                                                                                                                                                                                                                                  |
| Earth Terminal Capacity 4        | 1 x 4mm2 Multi-strand                                                                                                                                                                                                                       |
| Earth Terminal Capacity 5        | 1 x 6mm2                                                                                                                                                                                                                                    |
| Product Class 1                  | Must be earthed (ref BS7671 415.2.1)                                                                                                                                                                                                        |
| Ambient Operating<br>Temperature | -5° to +40°C                                                                                                                                                                                                                                |
| Recommended Location             | Internal Use Only                                                                                                                                                                                                                           |
| Maximum Installation<br>Altitude | 2000m                                                                                                                                                                                                                                       |
| Standard/Approval                | BS 6312:2:2                                                                                                                                                                                                                                 |
| Patents And Trade Marks          | Linea is a Registered Trade Mark No 2398665 CFX is a<br>Registered Trade Mark No 2398667 Patent No. GB<br>2383375B Community Trd Mark No. 002906428<br>Linea-Rondo CFX is a UK Registered Design<br>Certificate No: R21=2106349 SS2=2106350 |