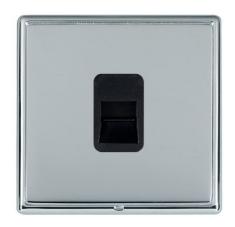

# **DATASHEET**



Code: LRXTCMBC-BSB

# Linea-Rondo CFX | LINEA-RONDO CFX RANGE | Telephone and Data Outlets

### **Product Image**



#### Wiring

| Pin<br>No.                         | BT Wiring Schedule Colour Codes:<br>Striped Wires |  |
|------------------------------------|---------------------------------------------------|--|
| 1                                  | GREEN / White                                     |  |
| 2                                  | BLUE / White                                      |  |
| 3                                  | ORANGE / White                                    |  |
| 4                                  | WHITE / Orange                                    |  |
| 5                                  | WHITE / Blue                                      |  |
| 6                                  | WHITE / Green                                     |  |
| Main Wire Colour shown in CAPIT