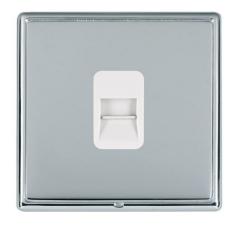

# **DATASHEET**



Code: LRXTCMBC-BSW

# Linea-Rondo CFX | LINEA-RONDO CFX RANGE | Telephone and Data Outlets

### **Product Image**



#### Wiring

| Pin<br>No.                         | BT Wiring Schedule Colour Codes:<br>Striped Wires |  |
|------------------------------------|---------------------------------------------------|--|
| 1                                  | GREEN / White                                     |  |
| 2                                  | BLUE / White                                      |  |
| 3                                  | ORANGE / White                                    |  |
| 4                                  | WHITE / Orange                                    |  |
| 5                                  | WHITE / Blue                                      |  |
| 6                                  | WHITE / Green                                     |  |
| Main Wire Colour shown in CAPIT