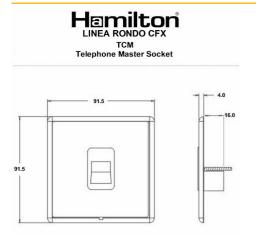

### Dimensions

| Insert Type                      | 1 gang Telephone Master                                                                                                                                                                                                                     |
|----------------------------------|---------------------------------------------------------------------------------------------------------------------------------------------------------------------------------------------------------------------------------------------|
| Insert Colour                    | White                                                                                                                                                                                                                                       |
| EAN13 Barcode                    | 5017504500641                                                                                                                                                                                                                               |
| <b>Commodity Code</b>            | 85176990                                                                                                                                                                                                                                    |
| Luckins TSI                      | 391689716                                                                                                                                                                                                                                   |
| ETIM Class                       | EC000018                                                                                                                                                                                                                                    |
| Dimensions(Nominal)              | Single: Height = 91.5mm Width = 91.5mm Depth = 4.0mm                                                                                                                                                                                        |
| Fixing Hole Centres              | Box Fixing = 60.3mm Grid Fixing = CFX Clips                                                                                                                                                                                                 |
| Minimum Wall Box Depth           | 25mm                                                                                                                                                                                                                                        |
| Switched Poles                   | N/A                                                                                                                                                                                                                                         |
| Current Rating                   | n/a                                                                                                                                                                                                                                         |
| IP Rating                        | IP2XD                                                                                                                                                                                                                                       |
| Contact Gap Minimum              | N/A                                                                                                                                                                                                                                         |
| Earth Terminal Capacity 1        | 5x1mm²                                                                                                                                                                                                                                      |
| Earth Terminal Capacity 2        | 4 x 1.5mm2                                                                                                                                                                                                                                  |
| Earth Terminal Capacity 3        | 3 x 2.5mm2                                                                                                                                                                                                                                  |
| Earth Terminal Capacity 4        | 1 x 4mm2 Multi-strand                                                                                                                                                                                                                       |
| Earth Terminal Capacity 5        | 1 x 6mm2                                                                                                                                                                                                                                    |
| Product Class 1                  | Must be earthed (ref BS7671 415.2.1)                                                                                                                                                                                                        |
| Ambient Operating<br>Temperature | -5° to +40°C                                                                                                                                                                                                                                |
| Recommended Location             | Internal Use Only                                                                                                                                                                                                                           |
| Maximum Installation<br>Altitude | 2000m                                                                                                                                                                                                                                       |
| Standard/Approval                | BS 6312:2:2                                                                                                                                                                                                                                 |
| Patents And Trade Marks          | Linea is a Registered Trade Mark No 2398665 CFX is a<br>Registered Trade Mark No 2398667 Patent No. GB<br>2383375B Community Trd Mark No. 002906428<br>Linea-Rondo CFX is a UK Registered Design<br>Certificate No: R21=2106349 SS2=2106350 |