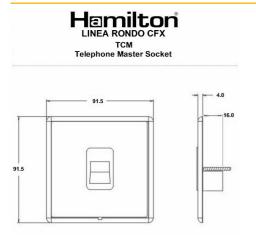

### **Dimensions**

| ilisert Type                     | 1 gang lelephone master                                                                                                                                                                                                                     |
|----------------------------------|---------------------------------------------------------------------------------------------------------------------------------------------------------------------------------------------------------------------------------------------|
| Insert Colour                    | Black                                                                                                                                                                                                                                       |
| EAN13 Barcode                    | 5017504551643                                                                                                                                                                                                                               |
| <b>Commodity Code</b>            | 85176990                                                                                                                                                                                                                                    |
| Luckins TSI                      | 391530522                                                                                                                                                                                                                                   |
| ETIM Class                       | EC000018                                                                                                                                                                                                                                    |
| Dimensions (Nominal)             | Single: Height = 91.5mm Width = 91.5mm Depth = 4.0mm                                                                                                                                                                                        |
| Fixing Hole Centres              | Box Fixing = 60.3mm Grid Fixing = CFX Clips                                                                                                                                                                                                 |
| Minimum Wall Box Depth           | 25mm                                                                                                                                                                                                                                        |
| Switched Poles                   | N/A                                                                                                                                                                                                                                         |
| Current Rating                   | n/a                                                                                                                                                                                                                                         |
| IP Rating                        | IP2XD                                                                                                                                                                                                                                       |
| Contact Gap Minimum              | N/A                                                                                                                                                                                                                                         |
| Earth Terminal Capacity 1        | 5x1mm²                                                                                                                                                                                                                                      |
| Earth Terminal Capacity 2        | 4 x 1.5mm2                                                                                                                                                                                                                                  |
| Earth Terminal Capacity 3        | 3 x 2.5mm2                                                                                                                                                                                                                                  |
| Earth Terminal Capacity 4        | 1 x 4mm2 Multi-strand                                                                                                                                                                                                                       |
| Earth Terminal Capacity 5        | 1 x 6mm2                                                                                                                                                                                                                                    |
| Product Class 1                  | Must be earthed (ref BS7671 415.2.1)                                                                                                                                                                                                        |
| Ambient Operating<br>Temperature | -5° to +40°C                                                                                                                                                                                                                                |
| Recommended Location             | Internal Use Only                                                                                                                                                                                                                           |
| Maximum Installation<br>Altitude | 2000m                                                                                                                                                                                                                                       |
| Standard/Approval                | BS 6312:2:2                                                                                                                                                                                                                                 |
| Patents And Trade Marks          | Linea is a Registered Trade Mark No 2398665 CFX is a<br>Registered Trade Mark No 2398667 Patent No. GB<br>2383375B Community Trd Mark No. 002906428<br>Linea-Rondo CFX is a UK Registered Design<br>Certificate No: R21=2106349 SS2=2106350 |