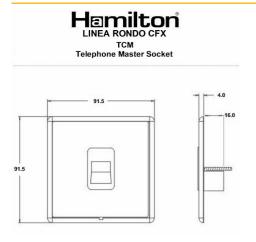

### Dimensions

| Insert Type                      | 1 gang Telephone Master                                                                                                                                                                                                                     |
|----------------------------------|---------------------------------------------------------------------------------------------------------------------------------------------------------------------------------------------------------------------------------------------|
| Insert Colour                    | Black                                                                                                                                                                                                                                       |
| EAN13 Barcode                    | 5017504531645                                                                                                                                                                                                                               |
| Commodity Code                   | 85176990                                                                                                                                                                                                                                    |
| Luckins TSI                      | 391689761                                                                                                                                                                                                                                   |
| ETIM Class                       | EC000018                                                                                                                                                                                                                                    |
| Dimensions(Nominal)              | Single: Height = 91.5mm Width = 91.5mm Depth = 4.0mm                                                                                                                                                                                        |
| Fixing Hole Centres              | Box Fixing = 60.3mm Grid Fixing = CFX Clips                                                                                                                                                                                                 |
| Minimum Wall Box Depth           | 25mm                                                                                                                                                                                                                                        |
| Switched Poles                   | N/A                                                                                                                                                                                                                                         |
| Current Rating                   | n/a                                                                                                                                                                                                                                         |
| IP Rating                        | IP2XD                                                                                                                                                                                                                                       |
| Contact Gap Minimum              | N/A                                                                                                                                                                                                                                         |
| Earth Terminal Capacity 1        | 5x1mm²                                                                                                                                                                                                                                      |
| Earth Terminal Capacity 2        | 4 x 1.5mm2                                                                                                                                                                                                                                  |
| Earth Terminal Capacity 3        | 3 x 2.5mm2                                                                                                                                                                                                                                  |
| Earth Terminal Capacity 4        | 1 x 4mm2 Multi-strand                                                                                                                                                                                                                       |
| Earth Terminal Capacity 5        | 1 x 6mm2                                                                                                                                                                                                                                    |
| Product Class 1                  | Must be earthed (ref BS7671 415.2.1)                                                                                                                                                                                                        |
| Ambient Operating<br>Temperature | -5° to +40°C                                                                                                                                                                                                                                |
| Recommended Location             | Internal Use Only                                                                                                                                                                                                                           |
| Maximum Installation<br>Altitude | 2000m                                                                                                                                                                                                                                       |
| Standard/Approval                | BS 6312:2:2                                                                                                                                                                                                                                 |
| Patents And Trade Marks          | Linea is a Registered Trade Mark No 2398665 CFX is a<br>Registered Trade Mark No 2398667 Patent No. GB<br>2383375B Community Trd Mark No. 002906428<br>Linea-Rondo CFX is a UK Registered Design<br>Certificate No: R21=2106349 SS2=2106350 |