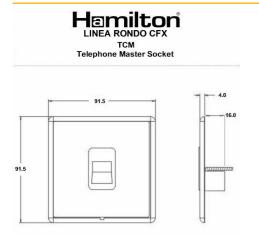

### Dimensions

| Insert Type                      | 1 gang Telephone Master                                                                                                                                                                                                                     |
|----------------------------------|---------------------------------------------------------------------------------------------------------------------------------------------------------------------------------------------------------------------------------------------|
| Insert Colour                    | Black                                                                                                                                                                                                                                       |
| EAN13 Barcode                    | 5017504371647                                                                                                                                                                                                                               |
| <b>Commodity Code</b>            | 85176990                                                                                                                                                                                                                                    |
| Luckins TSI                      | 391689774                                                                                                                                                                                                                                   |
| ETIM Class                       | EC000018                                                                                                                                                                                                                                    |
| Dimensions (Nominal)             | Single: Height = 91.5mm Width = 91.5mm Depth = 4.0mm                                                                                                                                                                                        |
| Fixing Hole Centres              | Box Fixing = 60.3mm Grid Fixing = CFX Clips                                                                                                                                                                                                 |
| Minimum Wall Box Depth           | 25mm                                                                                                                                                                                                                                        |
| Switched Poles                   | N/A                                                                                                                                                                                                                                         |
| Current Rating                   | n/a                                                                                                                                                                                                                                         |
| IP Rating                        | IP2XD                                                                                                                                                                                                                                       |
| Contact Gap Minimum              | N/A                                                                                                                                                                                                                                         |
| Earth Terminal Capacity 1        | 5x1mm²                                                                                                                                                                                                                                      |
| Earth Terminal Capacity 2        | 4 x 1.5mm2                                                                                                                                                                                                                                  |
| Earth Terminal Capacity 3        | 3 x 2.5mm2                                                                                                                                                                                                                                  |
| Earth Terminal Capacity 4        | 1 x 4mm2 Multi-strand                                                                                                                                                                                                                       |
| Earth Terminal Capacity 5        | 1 x 6mm2                                                                                                                                                                                                                                    |
| Product Class 1                  | Must be earthed (ref BS7671 415.2.1)                                                                                                                                                                                                        |
| Ambient Operating<br>Temperature | -5° to +40°C                                                                                                                                                                                                                                |
| Recommended Location             | Internal Use Only                                                                                                                                                                                                                           |
| Maximum Installation<br>Altitude | 2000m                                                                                                                                                                                                                                       |
| Standard/Approval                | BS 6312:2:2                                                                                                                                                                                                                                 |
| Patents And Trade Marks          | Linea is a Registered Trade Mark No 2398665 CFX is a<br>Registered Trade Mark No 2398667 Patent No. GB<br>2383375B Community Trd Mark No. 002906428<br>Linea-Rondo CFX is a UK Registered Design<br>Certificate No: R21=2106349 SS2=2106350 |