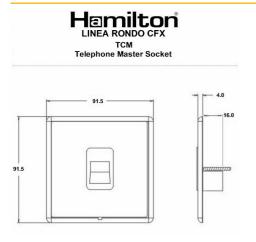

### **Dimensions**

| Insert Type                      | 1 gang Telephone Master                                                                                                                                                                                                                     |
|----------------------------------|---------------------------------------------------------------------------------------------------------------------------------------------------------------------------------------------------------------------------------------------|
| Insert Colour                    | Black                                                                                                                                                                                                                                       |
| EAN13 Barcode                    | 5017504381646                                                                                                                                                                                                                               |
| <b>Commodity Code</b>            | 85176990                                                                                                                                                                                                                                    |
| Luckins TSI                      | 391689787                                                                                                                                                                                                                                   |
| ETIM Class                       | EC000018                                                                                                                                                                                                                                    |
| Dimensions(Nominal)              | Single: Height = 91.5mm Width = 91.5mm Depth = 4.0mm                                                                                                                                                                                        |
| Fixing Hole Centres              | Box Fixing = 60.3mm Grid Fixing = CFX Clips                                                                                                                                                                                                 |
| Minimum Wall Box Depth           | 25mm                                                                                                                                                                                                                                        |
| Switched Poles                   | N/A                                                                                                                                                                                                                                         |
| Current Rating                   | n/a                                                                                                                                                                                                                                         |
| IP Rating                        | IP2XD                                                                                                                                                                                                                                       |
| Contact Gap Minimum              | N/A                                                                                                                                                                                                                                         |
| Earth Terminal Capacity 1        | 5x1mm²                                                                                                                                                                                                                                      |
| Earth Terminal Capacity 2        | 4 x 1.5mm2                                                                                                                                                                                                                                  |
| Earth Terminal Capacity 3        | 3 x 2.5mm2                                                                                                                                                                                                                                  |
| Earth Terminal Capacity 4        | 1 x 4mm2 Multi-strand                                                                                                                                                                                                                       |
| Earth Terminal Capacity 5        | 1 x 6mm2                                                                                                                                                                                                                                    |
| Product Class 1                  | Must be earthed (ref BS7671 415.2.1)                                                                                                                                                                                                        |
| Ambient Operating<br>Temperature | -5° to +40°C                                                                                                                                                                                                                                |
| Recommended Location             | Internal Use Only                                                                                                                                                                                                                           |
| Maximum Installation<br>Altitude | 2000m                                                                                                                                                                                                                                       |
| Standard/Approval                | BS 6312:2:2                                                                                                                                                                                                                                 |
| Patents And Trade Marks          | Linea is a Registered Trade Mark No 2398665 CFX is a<br>Registered Trade Mark No 2398667 Patent No. GB<br>2383375B Community Trd Mark No. 002906428<br>Linea-Rondo CFX is a UK Registered Design<br>Certificate No: R21=2106349 SS2=2106350 |