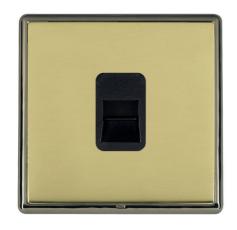

# **DATASHEET**



Code: LRXTCMBK-PBB

# Linea-Rondo CFX | LINEA-RONDO CFX RANGE | Telephone and Data Outlets

### **Product Image**



#### Wiring

| Pin<br>No.                         | BT Wiring Schedule Colour Codes:<br>Striped Wires |  |
|------------------------------------|---------------------------------------------------|--|
| $\Box$                             | GREEN / White                                     |  |
| 2                                  | BLUE / White                                      |  |
| 3                                  | ORANGE / White                                    |  |
| 4                                  | WHITE / Orange                                    |  |
| 5                                  | WHITE / Blue                                      |  |
| 6                                  | WHITE / Green                                     |  |
| Main Wire Colour shown in CAPIT