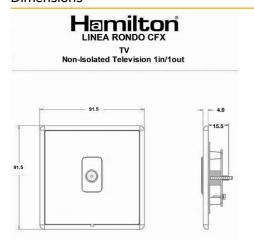

## **Dimensions**

| Insert Type                      | 1 gang Non-Isolated TV 1in/1out                                                                                                                                                                  |
|----------------------------------|--------------------------------------------------------------------------------------------------------------------------------------------------------------------------------------------------|
| Insert Colour                    | Black                                                                                                                                                                                            |
| EAN13 Barcode                    | 5017504481605                                                                                                                                                                                    |
| <b>Commodity Code</b>            | 85367000                                                                                                                                                                                         |
| Luckins TSI                      | 391690886                                                                                                                                                                                        |
| ETIM Class                       | EC000439                                                                                                                                                                                         |
| Dimensions(Nominal)              | Single: Height = 91.5mm Width = 91.5mm Depth = 4.0mm                                                                                                                                             |
| Fixing Hole Centres              | Box Fixing = 60.3mm Grid Fixing = CFX Clips                                                                                                                                                      |
| Minimum Wall Box Depth           | 25mm                                                                                                                                                                                             |
| Switched Poles                   | N/A                                                                                                                                                                                              |
| Current Rating                   | n/a                                                                                                                                                                                              |
| IP Rating                        | IP2XD                                                                                                                                                                                            |
| Contact Gap Minimum              | N/A                                                                                                                                                                                              |
| Earth Terminal Capacity 1        | 5x1mm²                                                                                                                                                                                           |
| Earth Terminal Capacity 2        | 4 x 1.5mm2                                                                                                                                                                                       |
| Earth Terminal Capacity 3        | 3 x 2.5mm2                                                                                                                                                                                       |
| Earth Terminal Capacity 4        | 1 x 4mm2 Multi-strand                                                                                                                                                                            |
| Earth Terminal Capacity 5        | 1 x 6mm2                                                                                                                                                                                         |
| Product Class 1                  | Must be earthed (ref BS7671 415.2.1)                                                                                                                                                             |
| Ambient Operating<br>Temperature | -5° to +40°C                                                                                                                                                                                     |
| Recommended Location             | Internal Use Only                                                                                                                                                                                |
| Maximum Installation<br>Altitude | 2000m                                                                                                                                                                                            |
| Standard/Approval                | BS 5733                                                                                                                                                                                          |
| Patents And Trade Marks          | Linea is a Registered Trade Mark No 2398665 CFX is a<br>Registered Trade Mark No 2398667 Patent No. GB<br>2383375B Community Trd Mark No. 002906428<br>Linea-Rondo CFX is a UK Registered Design |