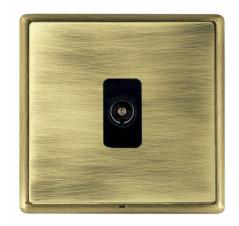

# **DATASHEET**



Code: LRXTVAB-ABB

## Linea-Rondo CFX | LINEA-RONDO CFX RANGE | Television Coaxial Sockets

#### Product Image



### Wiring



## **Dimensions**



| Insert Type                      | 1 gang Non-Isolated TV 1in/1out                                                                                                                                                                  |
|----------------------------------|--------------------------------------------------------------------------------------------------------------------------------------------------------------------------------------------------|
| Insert Colour                    | Black                                                                                                                                                                                            |
| EAN13 Barcode                    | 5017504481605