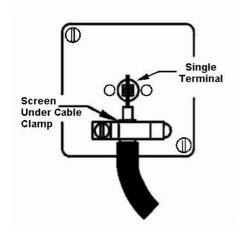

# **DATASHEET**



Code: LRXTVAB-ABB

## Linea-Rondo CFX | LINEA-RONDO CFX RANGE | Television Coaxial Sockets

#### Product Image



### Wiring



## **Dimensions**



| Insert Type                      | 1 gang Non-Isolated TV 1in/1out                                                                                                                                                                  |
|----------------------------------|--------------------------------------------------------------------------------------------------------------------------------------------------------------------------------------------------|
| Insert Colour                    | Black                                                                                                                                                                                            |
| EAN13 Barcode                    | 5017504481605