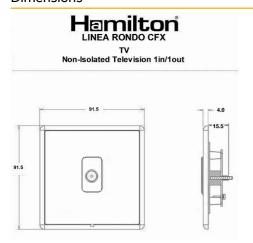

### **Dimensions**

| Insert Type                      | 1 gang Non-Isolated TV 1in/1out                                                                                                                                                                  |
|----------------------------------|--------------------------------------------------------------------------------------------------------------------------------------------------------------------------------------------------|
| Insert Colour                    | Black                                                                                                                                                                                            |
| EAN13 Barcode                    | 5017504471606                                                                                                                                                                                    |
| <b>Commodity Code</b>            | 85367000                                                                                                                                                                                         |
| Luckins TSI                      | 391690899                                                                                                                                                                                        |
| ETIM Class                       | EC000439                                                                                                                                                                                         |
| Dimensions (Nominal)             | Single: Height = 91.5mm Width = 91.5mm Depth = 4.0mm                                                                                                                                             |
| Fixing Hole Centres              | Box Fixing = 60.3mm Grid Fixing = CFX Clips                                                                                                                                                      |
| Minimum Wall Box Depth           | 25mm                                                                                                                                                                                             |
| Switched Poles                   | N/A                                                                                                                                                                                              |
| Current Rating                   | n/a                                                                                                                                                                                              |
| IP Rating                        | IP2XD                                                                                                                                                                                            |
| Contact Gap Minimum              | N/A                                                                                                                                                                                              |
| Earth Terminal Capacity 1        | 5x1mm²                                                                                                                                                                                           |
| Earth Terminal Capacity 2        | 4 x 1.5mm2                                                                                                                                                                                       |
| Earth Terminal Capacity 3        | 3 x 2.5mm2                                                                                                                                                                                       |
| Earth Terminal Capacity 4        | 1 x 4mm2 Multi-strand                                                                                                                                                                            |
| Earth Terminal Capacity 5        | 1 x 6mm2                                                                                                                                                                                         |
| Product Class 1                  | Must be earthed (ref BS7671 415.2.1)                                                                                                                                                             |
| Ambient Operating<br>Temperature | -5° to +40°C                                                                                                                                                                                     |
| Recommended Location             | Internal Use Only                                                                                                                                                                                |
| Maximum Installation<br>Altitude | 2000m                                                                                                                                                                                            |
| Standard/Approval                | BS 5733                                                                                                                                                                                          |
| Patents And Trade Marks          | Linea is a Registered Trade Mark No 2398665 CFX is a<br>Registered Trade Mark No 2398667 Patent No. GB<br>2383375B Community Trd Mark No. 002906428<br>Linea-Rondo CFX is a UK Registered Design |