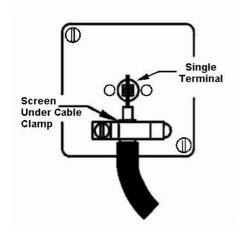

# **DATASHEET**



Code: LRXTVAB-SBB

## Linea-Rondo CFX | LINEA-RONDO CFX RANGE | Television Coaxial Sockets

#### Product Image



#### Wiring



### **Dimensions**



| Insert Type                      | 1 gang Non-Isolated TV 1in/1out                                                                                                                                                                  |
|----------------------------------|--------------------------------------------------------------------------------------------------------------------------------------------------------------------------------------------------|
| Insert Colour                    | Black                                                                                                                                                                                            |
| EAN13 Barcode                    | 5017504471606