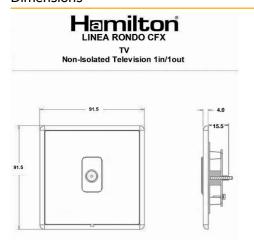

### **Dimensions**

| Insert Type                      | 1 gang Non-Isolated TV 1in/1out                                                                                                                                                                  |
|----------------------------------|--------------------------------------------------------------------------------------------------------------------------------------------------------------------------------------------------|
| Insert Colour                    | Black                                                                                                                                                                                            |
| EAN13 Barcode                    | 5017504391607                                                                                                                                                                                    |
| Commodity Code                   | 85367000                                                                                                                                                                                         |
| Luckins TSI                      | 391690909                                                                                                                                                                                        |
| ETIM Class                       | EC000439                                                                                                                                                                                         |
| Dimensions(Nominal)              | Single: Height = 91.5mm Width = 91.5mm Depth = 4.0mm                                                                                                                                             |
| Fixing Hole Centres              | Box Fixing = 60.3mm Grid Fixing = CFX Clips                                                                                                                                                      |
| Minimum Wall Box Depth           | 25mm                                                                                                                                                                                             |
| Switched Poles                   | N/A                                                                                                                                                                                              |
| Current Rating                   | n/a                                                                                                                                                                                              |
| IP Rating                        | IP2XD                                                                                                                                                                                            |
| Contact Gap Minimum              | N/A                                                                                                                                                                                              |
| Earth Terminal Capacity 1        | 5x1mm²                                                                                                                                                                                           |
| Earth Terminal Capacity 2        | 4 x 1.5mm2                                                                                                                                                                                       |
| Earth Terminal Capacity 3        | 3 x 2.5mm2                                                                                                                                                                                       |
| Earth Terminal Capacity 4        | 1 x 4mm2 Multi-strand                                                                                                                                                                            |
| Earth Terminal Capacity 5        | 1 x 6mm2                                                                                                                                                                                         |
| Product Class 1                  | Must be earthed (ref BS7671 415.2.1)                                                                                                                                                             |
| Ambient Operating<br>Temperature | -5° to +40°C                                                                                                                                                                                     |
| Recommended Location             | Internal Use Only                                                                                                                                                                                |
| Maximum Installation<br>Altitude | 2000m                                                                                                                                                                                            |
| Standard/Approval                | BS 5733                                                                                                                                                                                          |
| Patents And Trade Marks          | Linea is a Registered Trade Mark No 2398665 CFX is a<br>Registered Trade Mark No 2398667 Patent No. GB<br>2383375B Community Trd Mark No. 002906428<br>Linea-Rondo CFX is a UK Registered Design |