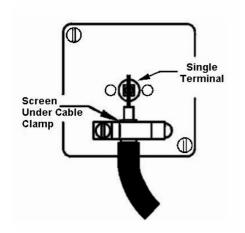

# **DATASHEET**



Code: LRXTVBC-BKB

# Linea-Rondo CFX | LINEA-RONDO CFX RANGE | Television Coaxial Sockets

## **Product Image**



### Wiring



### **Dimensions**



| Insert Type                      | 1 gang Non-Isolated TV 1in/1out                                                                                                                                                                  |
|----------------------------------|--------------------------------------------------------------------------------------------------------------------------------------------------------------------------------------------------|
| Insert Colour                    | Black                                                                                                                                                                                            |
| EAN13 Barcode                    | 5017504391607