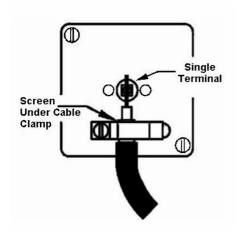

# **DATASHEET**



Code: LRXTVBC-BSB

## Linea-Rondo CFX | LINEA-RONDO CFX RANGE | Television Coaxial Sockets

#### **Product Image**



#### Wiring



### **Dimensions**



| Insert Type                      | 1 gang Non-Isolated TV 1in/1out                                                                                                                                                                  |
|----------------------------------|--------------------------------------------------------------------------------------------------------------------------------------------------------------------------------------------------|
| Insert Colour                    | Black                                                                                                                                                                                            |
| EAN13 Barcode                    | 5017504501600