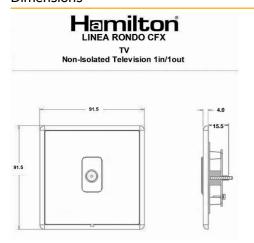

### **Dimensions**

| Insert Type                      | 1 gang Non-Isolated TV 1in/1out                                                                                                                                                                  |
|----------------------------------|--------------------------------------------------------------------------------------------------------------------------------------------------------------------------------------------------|
| Insert Colour                    | Black                                                                                                                                                                                            |
| EAN13 Barcode                    | 5017504501600                                                                                                                                                                                    |
| Commodity Code                   | 85367000                                                                                                                                                                                         |
| Luckins TSI                      | 391690912                                                                                                                                                                                        |
| ETIM Class                       | EC000439                                                                                                                                                                                         |
| Dimensions(Nominal)              | Single: Height = 91.5mm Width = 91.5mm Depth = 4.0mm                                                                                                                                             |
| Fixing Hole Centres              | Box Fixing = 60.3mm Grid Fixing = CFX Clips                                                                                                                                                      |
| Minimum Wall Box Depth           | 25mm                                                                                                                                                                                             |
| Switched Poles                   | N/A                                                                                                                                                                                              |
| Current Rating                   | n/a                                                                                                                                                                                              |
| IP Rating                        | IP2XD                                                                                                                                                                                            |
| Contact Gap Minimum              | N/A                                                                                                                                                                                              |
| Earth Terminal Capacity 1        | 5x1mm²                                                                                                                                                                                           |
| Earth Terminal Capacity 2        | 4 x 1.5mm2                                                                                                                                                                                       |
| Earth Terminal Capacity 3        | 3 x 2.5mm2                                                                                                                                                                                       |
| Earth Terminal Capacity 4        | 1 x 4mm2 Multi-strand                                                                                                                                                                            |
| Earth Terminal Capacity 5        | 1 x 6mm2                                                                                                                                                                                         |
| Product Class 1                  | Must be earthed (ref BS7671 415.2.1)                                                                                                                                                             |
| Ambient Operating<br>Temperature | -5° to +40°C                                                                                                                                                                                     |
| Recommended Location             | Internal Use Only                                                                                                                                                                                |
| Maximum Installation<br>Altitude | 2000m                                                                                                                                                                                            |
| Standard/Approval                | BS 5733                                                                                                                                                                                          |
| Patents And Trade Marks          | Linea is a Registered Trade Mark No 2398665 CFX is a<br>Registered Trade Mark No 2398667 Patent No. GB<br>2383375B Community Trd Mark No. 002906428<br>Linea-Rondo CFX is a UK Registered Design |