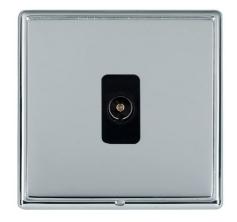

# **DATASHEET**



Code: LRXTVBC-BSB

## Linea-Rondo CFX | LINEA-RONDO CFX RANGE | Television Coaxial Sockets

#### **Product Image**



#### Wiring



### **Dimensions**



| Insert Type                      | 1 gang Non-Isolated TV 1in/1out                                                                                                                                                                  |
|----------------------------------|--------------------------------------------------------------------------------------------------------------------------------------------------------------------------------------------------|
| Insert Colour                    | Black                                                                                                                                                                                            |
| EAN13 Barcode                    | 5017504501600