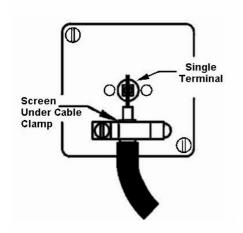

# **DATASHEET**



Code: LRXTVBC-BSW

# Linea-Rondo CFX | LINEA-RONDO CFX RANGE | Television Coaxial Sockets

### **Product Image**



#### Wiring



### **Dimensions**



| Insert Type                      | 1 gang Non-Isolated TV 1in/1 out                                                                                                                                                                 |
|----------------------------------|--------------------------------------------------------------------------------------------------------------------------------------------------------------------------------------------------|
| Insert Type Insert Colour        | 1 gang Non-Isolated TV 1in/1out                                                                                                                                                                  |
|                                  | White