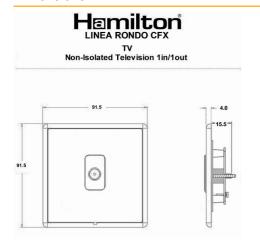

### **Dimensions**

| Insert Type                      | 1 gang Non-Isolated TV 1in/1 out                                                                                                                                                                 |
|----------------------------------|--------------------------------------------------------------------------------------------------------------------------------------------------------------------------------------------------|
| Insert Type Insert Colour        | 1 gang Non-Isolated TV 1in/1out                                                                                                                                                                  |
|                                  | White                                                                                                                                                                                            |
| EAN13 Barcode                    | 5017504500603                                                                                                                                                                                    |
| Commodity Code                   | 85367000                                                                                                                                                                                         |
| Luckins TSI                      | 391690925                                                                                                                                                                                        |
| ETIM Class                       | EC000439                                                                                                                                                                                         |
| Dimensions(Nominal)              | Single: Height = 91.5mm Width = 91.5mm Depth = 4.0mm                                                                                                                                             |
| Fixing Hole Centres              | Box Fixing = 60.3mm Grid Fixing = CFX Clips                                                                                                                                                      |
| Minimum Wall Box Depth           | 25mm                                                                                                                                                                                             |
| Switched Poles                   | N/A                                                                                                                                                                                              |
| Current Rating                   | n/a                                                                                                                                                                                              |
| IP Rating                        | IP2XD                                                                                                                                                                                            |
| Contact Gap Minimum              | N/A                                                                                                                                                                                              |
| Earth Terminal Capacity 1        | 5x1mm²                                                                                                                                                                                           |
| Earth Terminal Capacity 2        | 4 x 1.5mm2                                                                                                                                                                                       |
| Earth Terminal Capacity 3        | 3 x 2.5mm2                                                                                                                                                                                       |
| Earth Terminal Capacity 4        | 1 x 4mm2 Multi-strand                                                                                                                                                                            |
| Earth Terminal Capacity 5        | 1 x 6mm2                                                                                                                                                                                         |
| Product Class 1                  | Must be earthed (ref BS7671 415.2.1)                                                                                                                                                             |
| Ambient Operating<br>Temperature | -5° to +40°C                                                                                                                                                                                     |
| Recommended Location             | Internal Use Only                                                                                                                                                                                |
| Maximum Installation<br>Altitude | 2000m                                                                                                                                                                                            |
| Standard/Approval                | BS 5733                                                                                                                                                                                          |
| Patents And Trade Marks          | Linea is a Registered Trade Mark No 2398665 CFX is a<br>Registered Trade Mark No 2398667 Patent No. GB<br>2383375B Community Trd Mark No. 002906428<br>Linea-Rondo CFX is a UK Registered Design |