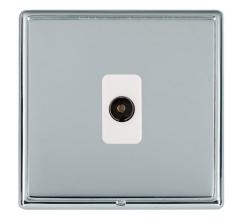

# **DATASHEET**



Code: LRXTVBC-BSW

# Linea-Rondo CFX | LINEA-RONDO CFX RANGE | Television Coaxial Sockets

### **Product Image**



#### Wiring



### **Dimensions**



| Insert Type                      | 1 gang Non-Isolated TV 1in/1 out                                                                                                                                                                 |
|----------------------------------|--------------------------------------------------------------------------------------------------------------------------------------------------------------------------------------------------|
| Insert Type Insert Colour        | 1 gang Non-Isolated TV 1in/1out                                                                                                                                                                  |
|                                  | White