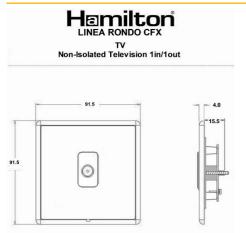

## **Dimensions**

| Insert Type                      | 1 gang Non-Isolated TV 1in/1out                                                                                                                                                                  |
|----------------------------------|--------------------------------------------------------------------------------------------------------------------------------------------------------------------------------------------------|
| Insert Colour                    | Black                                                                                                                                                                                            |
| EAN13 Barcode                    | 5017504551605                                                                                                                                                                                    |
| <b>Commodity Code</b>            | 85367000                                                                                                                                                                                         |
| Luckins TSI                      | 391530564                                                                                                                                                                                        |
| ETIM Class                       | EC000439                                                                                                                                                                                         |
| Dimensions(Nominal)              | Single: Height = 91.5mm Width = 91.5mm Depth = 4.0mm                                                                                                                                             |
| Fixing Hole Centres              | Box Fixing = 60.3mm Grid Fixing = CFX Clips                                                                                                                                                      |
| Minimum Wall Box Depth           | 25mm                                                                                                                                                                                             |
| Switched Poles                   | N/A                                                                                                                                                                                              |
| Current Rating                   | n/a                                                                                                                                                                                              |
| IP Rating                        | IP2XD                                                                                                                                                                                            |
| Contact Gap Minimum              | N/A                                                                                                                                                                                              |
| Earth Terminal Capacity 1        | 5x1mm²                                                                                                                                                                                           |
| Earth Terminal Capacity 2        | 4 x 1.5mm2                                                                                                                                                                                       |
| Earth Terminal Capacity 3        | 3 x 2.5mm2                                                                                                                                                                                       |
| Earth Terminal Capacity 4        | 1 x 4mm2 Multi-strand                                                                                                                                                                            |
| Earth Terminal Capacity 5        | 1 x 6mm2                                                                                                                                                                                         |
| Product Class 1                  | Must be earthed (ref BS7671 415.2.1)                                                                                                                                                             |
| Ambient Operating<br>Temperature | -5° to +40°C                                                                                                                                                                                     |
| Recommended Location             | Internal Use Only                                                                                                                                                                                |
| Maximum Installation<br>Altitude | 2000m                                                                                                                                                                                            |
| Standard/Approval                | BS 5733                                                                                                                                                                                          |
| Patents And Trade Marks          | Linea is a Registered Trade Mark No 2398665 CFX is a<br>Registered Trade Mark No 2398667 Patent No. GB<br>2383375B Community Trd Mark No. 002906428<br>Linea-Rondo CFX is a UK Registered Design |