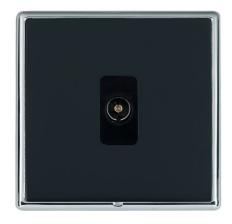

# **DATASHEET**



Code: LRXTVBC-NB

# Linea-Rondo CFX | LINEA-RONDO CFX RANGE | Television Coaxial Sockets

#### Product Image



## Wiring



## **Dimensions**



| Insert Type                      | 1 gang Non-Isolated TV 1in/1out                                                                                                                                                                  |
|----------------------------------|--------------------------------------------------------------------------------------------------------------------------------------------------------------------------------------------------|
| Insert Colour                    | Black                                                                                                                                                                                            |
| EAN13 Barcode                    | 5017504551605