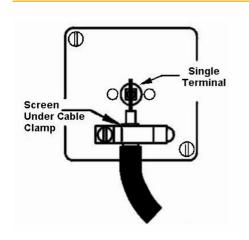

# **DATASHEET**



Code: LRXTVBC-NB

# Linea-Rondo CFX | LINEA-RONDO CFX RANGE | Television Coaxial Sockets

#### Product Image



## Wiring



## **Dimensions**



| Insert Type                      | 1 gang Non-Isolated TV 1in/1out                                                                                                                                                                  |
|----------------------------------|--------------------------------------------------------------------------------------------------------------------------------------------------------------------------------------------------|
| Insert Colour                    | Black                                                                                                                                                                                            |
| EAN13 Barcode                    | 5017504551605