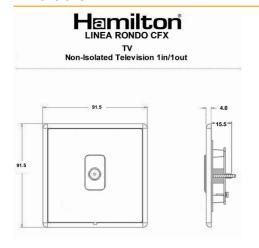

### **Dimensions**

| Insert Type                      | 1 gang Non-Isolated TV 1in/1out                                                                                                                                                                  |
|----------------------------------|--------------------------------------------------------------------------------------------------------------------------------------------------------------------------------------------------|
| Insert Colour                    | Black                                                                                                                                                                                            |
| EAN13 Barcode                    | 5017504491604                                                                                                                                                                                    |
| <b>Commodity Code</b>            | 85367000                                                                                                                                                                                         |
| Luckins TSI                      | 391690938                                                                                                                                                                                        |
| ETIM Class                       | EC000439                                                                                                                                                                                         |
| Dimensions(Nominal)              | Single: Height = 91.5mm Width = 91.5mm Depth = 4.0mm                                                                                                                                             |
| Fixing Hole Centres              | Box Fixing = 60.3mm Grid Fixing = CFX Clips                                                                                                                                                      |
| Minimum Wall Box Depth           | 25mm                                                                                                                                                                                             |
| Switched Poles                   | N/A                                                                                                                                                                                              |
| Current Rating                   | n/a                                                                                                                                                                                              |
| IP Rating                        | IP2XD                                                                                                                                                                                            |
| Contact Gap Minimum              | N/A                                                                                                                                                                                              |
| Earth Terminal Capacity 1        | 5x1mm²                                                                                                                                                                                           |
| Earth Terminal Capacity 2        | 4 x 1.5mm2                                                                                                                                                                                       |
| Earth Terminal Capacity 3        | 3 x 2.5mm2                                                                                                                                                                                       |
| Earth Terminal Capacity 4        | 1 x 4mm2 Multi-strand                                                                                                                                                                            |
| Earth Terminal Capacity 5        | 1 x 6mm2                                                                                                                                                                                         |
| Product Class 1                  | Must be earthed (ref BS7671 415.2.1)                                                                                                                                                             |
| Ambient Operating<br>Temperature | -5° to +40°C                                                                                                                                                                                     |
| Recommended Location             | Internal Use Only                                                                                                                                                                                |
| Maximum Installation<br>Altitude | 2000m                                                                                                                                                                                            |
| Standard/Approval                | BS 5733                                                                                                                                                                                          |
| Patents And Trade Marks          | Linea is a Registered Trade Mark No 2398665 CFX is a<br>Registered Trade Mark No 2398667 Patent No. GB<br>2383375B Community Trd Mark No. 002906428<br>Linea-Rondo CFX is a UK Registered Design |