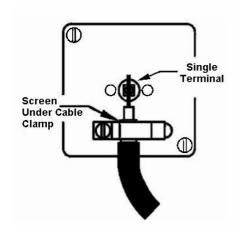

# **DATASHEET**



Code: LRXTVBC-PBB

## Linea-Rondo CFX | LINEA-RONDO CFX RANGE | Television Coaxial Sockets

#### **Product Image**



#### Wiring



### **Dimensions**



| Insert Type                      | 1 gang Non-Isolated TV 1in/1out                                                                                                                                                                  |
|----------------------------------|--------------------------------------------------------------------------------------------------------------------------------------------------------------------------------------------------|
| Insert Colour                    | Black                                                                                                                                                                                            |
| EAN13 Barcode                    | 5017504491604