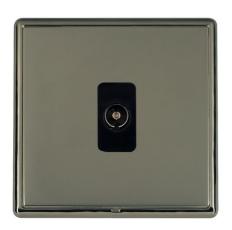

## Linea-Rondo CFX | LINEA-RONDO CFX RANGE | Television Coaxial Sockets

## Product Image

Wiring

Dimensions

| Insert Type                      | 1 gang Non-Isolated TV 1in/1out                                                                                                                                                                                                             |
|----------------------------------|---------------------------------------------------------------------------------------------------------------------------------------------------------------------------------------------------------------------------------------------|
| Insert Colour                    | Black                                                                                                                                                                                                                                       |
| EAN13 Barcode                    | 5017504531607                                                                                                                                                                                                                               |
| Commodity Code                   | 85367000                                                                                                                                                                                                                                    |
| Luckins TSI                      | 391690970                                                                                                                                                                                                                                   |
| ETIM Class                       | EC000439                                                                                                                                                                                                                                    |
| Dimensions(Nominal)              | Single: Height = 91.5mm Width = 91.5mm Depth =<br>4.0mm                                                                                                                                                                                     |
| Fixing Hole Centres              | Box Fixing = 60.3mm Grid Fixing = CFX Clips                                                                                                                                                                                                 |
| Minimum Wall Box Depth           | 25mm                                                                                                                                                                                                                                        |
| Switched Poles                   | N/A                                                                                                                                                                                                                                         |
| Current Rating                   | n/a                                                                                                                                                                                                                                         |
| IP Rating                        | IP2XD                                                                                                                                                                                                                                       |
| Contact Gap Minimum              | N/A                                                                                                                                                                                                                                         |
| Earth Terminal Capacity 1        | 5x1mm <sup>2</sup>                                                                                                                                                                                                                          |
| Earth Terminal Capacity 2        | 4 x 1.5mm2                                                                                                                                                                                                                                  |
| Earth Terminal Capacity 3        | 3 x 2.5mm2                                                                                                                                                                                                                                  |
| Earth Terminal Capacity 4        | 1 x 4mm2 Multi-strand                                                                                                                                                                                                                       |
| Earth Terminal Capacity 5        | 1 x 6mm2                                                                                                                                                                                                                                    |
| Product Class 1                  | Must be earthed (refBS7671 415.2.1)                                                                                                                                                                                                         |
| Ambient Operating<br>Temperature | -5° to +40°C                                                                                                                                                                                                                                |
| Recommended Location             | Internal Use Only                                                                                                                                                                                                                           |
| Maximum Installation<br>Altitude | 2000m                                                                                                                                                                                                                                       |
| Standard/Approval                | BS 5733                                                                                                                                                                                                                                     |
| Patents And Trade Marks          | Linea is a Registered Trade Mark No 2398665 CFX is a<br>Registered Trade Mark No 2398667 Patent No. GB<br>2383375B Community Trd Mark No. 002906428<br>Linea-Rondo CFX is a UK Registered Design<br>Certificate No: R21=2106349 SS2=2106350 |