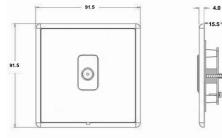

## Product Image

Wiring

Dimensions

| Insert Type                      | 1 gang Non-Isolated TV 1in/1out                                                                                                                                                                                                             |
|----------------------------------|---------------------------------------------------------------------------------------------------------------------------------------------------------------------------------------------------------------------------------------------|
| Insert Colour                    | Black                                                                                                                                                                                                                                       |
| EAN13 Barcode                    | 5017504531607                                                                                                                                                                                                                               |
| Commodity Code                   | 85367000                                                                                                                                                                                                                                    |
| Luckins TSI                      | 391690970                                                                                                                                                                                                                                   |
| ETIM Class                       | EC000439                                                                                                                                                                                                                                    |
| Dimensions(Nominal)              | Single: Height = 91.5mm Width = 91.5mm Depth =<br>4.0mm                                                                                                                                                                                     |
| Fixing Hole Centres              | Box Fixing = 60.3mm Grid Fixing = CFX Clips                                                                                                                                                                                                 |
| Minimum Wall Box Depth           | 25mm                                                                                                                                                                                                                                        |
| Switched Poles                   | N/A                                                                                                                                                                                                                                         |
| Current Rating                   | n/a                                                                                                                                                                                                                                         |
| IP Rating                        | IP2XD                                                                                                                                                                                                                                       |
| Contact Gap Minimum              | N/A                                                                                                                                                                                                                                         |
| Earth Terminal Capacity 1        | 5x1mm <sup>2</sup>                                                                                                                                                                                                                          |
| Earth Terminal Capacity 2        | 4 x 1.5mm2                                                                                                                                                                                                                                  |
| Earth Terminal Capacity 3        | 3 x 2.5mm2                                                                                                                                                                                                                                  |
| Earth Terminal Capacity 4        | 1 x 4mm2 Multi-strand                                                                                                                                                                                                                       |
| Earth Terminal Capacity 5        | 1 x 6mm2                                                                                                                                                                                                                                    |
| Product Class 1                  | Must be earthed (refBS7671 415.2.1)                                                                                                                                                                                                         |
| Ambient Operating<br>Temperature | -5° to +40°C                                                                                                                                                                                                                                |
| Recommended Location             | Internal Use Only                                                                                                                                                                                                                           |
| Maximum Installation<br>Altitude | 2000m                                                                                                                                                                                                                                       |
| Standard/Approval                | BS 5733                                                                                                                                                                                                                                     |
| Patents And Trade Marks          | Linea is a Registered Trade Mark No 2398665 CFX is a<br>Registered Trade Mark No 2398667 Patent No. GB<br>2383375B Community Trd Mark No. 002906428<br>Linea-Rondo CFX is a UK Registered Design<br>Certificate No: R21=2106349 SS2=2106350 |