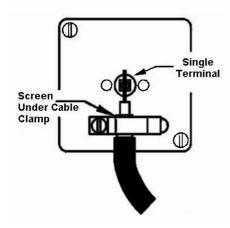

## Product Image

Wiring

Dimensions

| Insert Type                      | 1 gang Non-Isolated TV 1in/1out                                                                                                                                                                                                             |
|----------------------------------|---------------------------------------------------------------------------------------------------------------------------------------------------------------------------------------------------------------------------------------------|
| Insert Colour                    | Black                                                                                                                                                                                                                                       |
| EAN13 Barcode                    | 5017504531607                                                                                                                                                                                                                               |
| Commodity Code                   | 85367000                                                                                                                                                                                                                                    |
| Luckins TSI                      | 391690970                                                                                                                                                                                                                                   |
| ETIM Class                       | EC000439                                                                                                                                                                                                                                    |
| Dimensions(Nominal)              | Single: Height = 91.5mm Width = 91.5mm Depth =<br>4.0mm                                                                                                                                                                                     |
| Fixing Hole Centres              | Box Fixing = 60.3mm Grid Fixing = CFX Clips                                                                                                                                                                                                 |
| Minimum Wall Box Depth           | 25mm                                                                                                                                                                                                                                        |
| Switched Poles                   | N/A                                                                                                                                                                                                                                         |
| Current Rating                   | n/a                                                                                                                                                                                                                                         |
| IP Rating                        | IP2XD                                                                                                                                                                                                                                       |
| Contact Gap Minimum              | N/A                                                                                                                                                                                                                                         |
| Earth Terminal Capacity 1        | 5x1mm <sup>2</sup>                                                                                                                                                                                                                          |
| Earth Terminal Capacity 2        | 4 x 1.5mm2                                                                                                                                                                                                                                  |
| Earth Terminal Capacity 3        | 3 x 2.5mm2                                                                                                                                                                                                                                  |
| Earth Terminal Capacity 4        | 1 x 4mm2 Multi-strand                                                                                                                                                                                                                       |
| Earth Terminal Capacity 5        | 1 x 6mm2                                                                                                                                                                                                                                    |
| Product Class 1                  | Must be earthed (refBS7671 415.2.1)                                                                                                                                                                                                         |
| Ambient Operating<br>Temperature | -5° to +40°C                                                                                                                                                                                                                                |
| Recommended Location             | Internal Use Only                                                                                                                                                                                                                           |
| Maximum Installation<br>Altitude | 2000m                                                                                                                                                                                                                                       |
| Standard/Approval                | BS 5733                                                                                                                                                                                                                                     |
| Patents And Trade Marks          | Linea is a Registered Trade Mark No 2398665 CFX is a<br>Registered Trade Mark No 2398667 Patent No. GB<br>2383375B Community Trd Mark No. 002906428<br>Linea-Rondo CFX is a UK Registered Design<br>Certificate No: R21=2106349 SS2=2106350 |