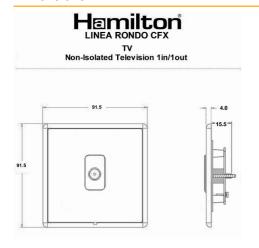

### **Dimensions**

| Insert Type                      | 1 gang Non-Isolated TV 1in/1out                                                                                                                                                                  |
|----------------------------------|--------------------------------------------------------------------------------------------------------------------------------------------------------------------------------------------------|
| Insert Colour                    | Black                                                                                                                                                                                            |
| EAN13 Barcode                    | 5017504381608                                                                                                                                                                                    |
| <b>Commodity Code</b>            | 85367000                                                                                                                                                                                         |
| Luckins TSI                      | 391690996                                                                                                                                                                                        |
| ETIM Class                       | EC000439                                                                                                                                                                                         |
| Dimensions(Nominal)              | Single: Height = 91.5mm Width = 91.5mm Depth = 4.0mm                                                                                                                                             |
| Fixing Hole Centres              | Box Fixing = 60.3mm Grid Fixing = CFX Clips                                                                                                                                                      |
| Minimum Wall Box Depth           | 25mm                                                                                                                                                                                             |
| Switched Poles                   | N/A                                                                                                                                                                                              |
| Current Rating                   | n/a                                                                                                                                                                                              |
| IP Rating                        | IP2XD                                                                                                                                                                                            |
| Contact Gap Minimum              | N/A                                                                                                                                                                                              |
| Earth Terminal Capacity 1        | 5x1mm²                                                                                                                                                                                           |
| Earth Terminal Capacity 2        | 4 x 1.5mm2                                                                                                                                                                                       |
| Earth Terminal Capacity 3        | 3 x 2.5mm2                                                                                                                                                                                       |
| Earth Terminal Capacity 4        | 1 x 4mm2 Multi-strand                                                                                                                                                                            |
| Earth Terminal Capacity 5        | 1 x 6mm2                                                                                                                                                                                         |
| Product Class 1                  | Must be earthed (ref BS7671 415.2.1)                                                                                                                                                             |
| Ambient Operating<br>Temperature | -5° to +40°C                                                                                                                                                                                     |
| Recommended Location             | Internal Use Only                                                                                                                                                                                |
| Maximum Installation<br>Altitude | 2000m                                                                                                                                                                                            |
| Standard/Approval                | BS 5733                                                                                                                                                                                          |
| Patents And Trade Marks          | Linea is a Registered Trade Mark No 2398665 CFX is a<br>Registered Trade Mark No 2398667 Patent No. GB<br>2383375B Community Trd Mark No. 002906428<br>Linea-Rondo CFX is a UK Registered Design |