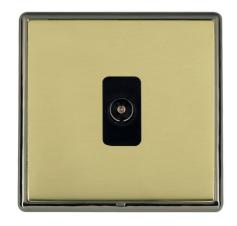

# **DATASHEET**



Code: LRXTVBK-PBB

## Linea-Rondo CFX | LINEA-RONDO CFX RANGE | Television Coaxial Sockets

#### Product Image



#### Wiring



### **Dimensions**



| Insert Type                      | 1 gang Non-Isolated TV 1in/1out                                                                                                                                                                  |
|----------------------------------|--------------------------------------------------------------------------------------------------------------------------------------------------------------------------------------------------|
| Insert Colour                    | Black                                                                                                                                                                                            |
| EAN13 Barcode                    | 5017504381608