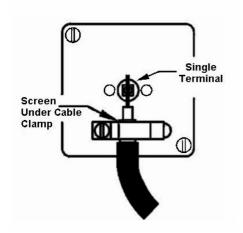

# **DATASHEET**



Code: LRXTVBK-PBB

## Linea-Rondo CFX | LINEA-RONDO CFX RANGE | Television Coaxial Sockets

#### Product Image



#### Wiring



### **Dimensions**



| Insert Type                      | 1 gang Non-Isolated TV 1in/1out                                                                                                                                                                  |
|----------------------------------|--------------------------------------------------------------------------------------------------------------------------------------------------------------------------------------------------|
| Insert Colour                    | Black                                                                                                                                                                                            |
| EAN13 Barcode                    | 5017504381608