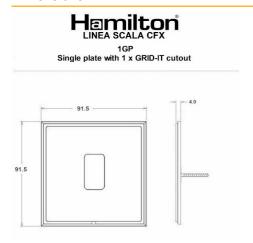

#### **Dimensions**

| Insert Type                      | 1 gang Grid Fix Aperture Plate with Grid                                                                                                                    |
|----------------------------------|-------------------------------------------------------------------------------------------------------------------------------------------------------------|
| Insert Colour                    | N/A                                                                                                                                                         |
| EAN13 Barcode                    | 5017504074319                                                                                                                                               |
| <b>Commodity Code</b>            | 74192000                                                                                                                                                    |
| Luckins TSI                      | 391701225                                                                                                                                                   |
| ETIM Class                       | EC000007                                                                                                                                                    |
| Dimensions(Nominal)              | Single: Height = 91.5mm Width = 91.5mm Depth = 4.0mm                                                                                                        |
| Weight                           | 212 GR                                                                                                                                                      |
| Fixing Hole Centres              | Box Fixing = 60.3mm Grid Fixing = CFX Clips                                                                                                                 |
| Minimum Wall Box Depth           | As Per Insert                                                                                                                                               |
| Switched Poles                   | N/A                                                                                                                                                         |
| Current Rating                   | n/a                                                                                                                                                         |
| IP Rating                        | N/A                                                                                                                                                         |
| Contact Gap Minimum              | N/A                                                                                                                                                         |
| Earth Terminal Capacity 1        | 11mm²                                                                                                                                                       |
| Product Class 1                  | Face plate must be earthed                                                                                                                                  |
| Recommended Location             | Internal Use Only                                                                                                                                           |
| Maximum Installation<br>Altitude | 2000m                                                                                                                                                       |
| Standard/Approval                | N/A                                                                                                                                                         |
| Additional Notes                 | See GRID-IT for a full range of inserts. Plates must be Earthed via the Earth Tag.                                                                          |
| Patents And Trade Marks          | Linea is a Registered Trade Mark No 2398665 CFX is a<br>Registered Trade Mark No 2398667 Patent No. GB<br>2383375B Linea-Perlina CFX SS2 is a UK Registered |