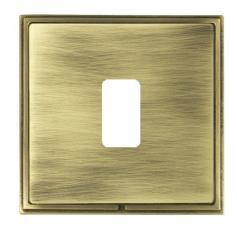

# **DATASHEET**



Code: LSX1GPAB-AB

## Linea-Scala CFX | LINEA-SCALA CFX RANGE | GRID-IT Grid Fix Apertured Plates complete with Fixing Grid

#### Product Image



### Wiring



#### **Dimensions**



| Insert Type                      | 1 gang Grid Fix Aperture Plate with Grid                                                                                                                    |
|----------------------------------|-------------------------------------------------------------------------------------------------------------------------------------------------------------|
| Insert Colour                    | N/A                                                                                                                                                         |
| EAN13 Barcode                    | 5017504074319