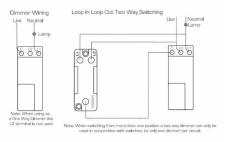

## Wiring

| Insert Type             | 1 gang 400W Resistive Leading Edge Push On/Off<br>Rotary 2 Way Switching Dimmer                                                                                                               |
|-------------------------|-----------------------------------------------------------------------------------------------------------------------------------------------------------------------------------------------|
| Insert Colour           | Antique Brass                                                                                                                                                                                 |
| EAN13 Barcode           | 5017504689414                                                                                                                                                                                 |
| Commodity Code          | 85365015                                                                                                                                                                                      |
| Luckins TSI             | 391701979                                                                                                                                                                                     |
| ETIM Class              | EC000025                                                                                                                                                                                      |
| Dimensions(Nominal)     | Single: Height = 91.5mm Width = 91.5mm Depth =<br>4.0mm                                                                                                                                       |
| Fixing Hole Centres     | Box Fixing = 60.3mm Grid Fixing = CFX Clips                                                                                                                                                   |
| Minimum Wall Box Depth  | 35mm                                                                                                                                                                                          |
| Current Rating          | 1.66 Amp                                                                                                                                                                                      |
| Patents And Trade Marks | Linea is a Registered Trade Mark No 2398665 CFX is a<br>Registered Trade Mark No 2398667 Patent No. GB<br>2383375B Linea-Perlina CFX SS2 is a UK Registered<br>Design Certificate No. 2066588 |

## Dimensions

R Hamilton & Co Ltd, Unit 10 Carrick Business Centre, 4-5 Bonville Road, Brislington, Bristol, BS4 5NZ

**T:** +44 (0)1747 860088

**E:** info@hamilton-litestat.com | **W:** www.hamilton-litestat.com (WEB)