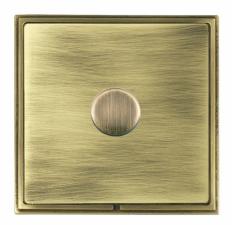

#### **Product Image**

## Wiring

| Insert Type             | 1 gang 400W Resistive Leading Edge Push On/Off<br>Rotary 2 Way Switching Dimmer                                                                                                               |
|-------------------------|-----------------------------------------------------------------------------------------------------------------------------------------------------------------------------------------------|
| Insert Colour           | Antique Brass                                                                                                                                                                                 |
| EAN13 Barcode           | 5017504689414                                                                                                                                                                                 |
| Commodity Code          | 85365015                                                                                                                                                                                      |
| Luckins TSI             | 391701979                                                                                                                                                                                     |
| ETIM Class              | EC000025                                                                                                                                                                                      |
| Dimensions(Nominal)     | Single: Height = 91.5mm Width = 91.5mm Depth =<br>4.0mm                                                                                                                                       |
| Fixing Hole Centres     | Box Fixing = 60.3mm Grid Fixing = CFX Clips                                                                                                                                                   |
| Minimum Wall Box Depth  | 35mm                                                                                                                                                                                          |
| Current Rating          | 1.66 Amp                                                                                                                                                                                      |
| Patents And Trade Marks | Linea is a Registered Trade Mark No 2398665 CFX is a<br>Registered Trade Mark No 2398667 Patent No. GB<br>2383375B Linea-Perlina CFX SS2 is a UK Registered<br>Design Certificate No. 2066588 |