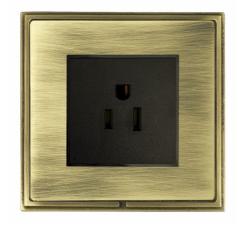

# **DATASHEET**



Code: LSX5258AB-ABB

## Linea-Scala CFX | LINEA-SCALA CFX RANGE | International Power Sockets

#### Product Image



#### Wiring



### Dimensions



| Insert Type                      | 1 gang 15A 110V AC American Unswitched Socket                                                                                                                                                 |
|----------------------------------|-----------------------------------------------------------------------------------------------------------------------------------------------------------------------------------------------|
| Insert Colour                    | Black                                                                                                                                                                                         |
| EAN13 Barcode                    | 5017504061418