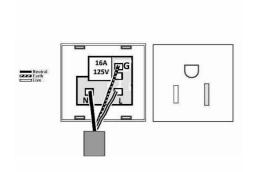

# **DATASHEET**



Code: LSX5258AB-ABB

## Linea-Scala CFX | LINEA-SCALA CFX RANGE | International Power Sockets

#### Product Image



#### Wiring



### Dimensions



| Insert Type                      | 1 gang 15A 110V AC American Unswitched Socket                                                                                                                                                 |
|----------------------------------|-----------------------------------------------------------------------------------------------------------------------------------------------------------------------------------------------|
| Insert Colour                    | Black                                                                                                                                                                                         |
| EAN13 Barcode                    | 5017504061418