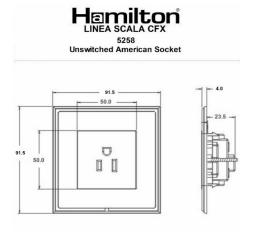

### Dimensions

| Insert Type                      | 1 gang 15A 110V AC American Unswitched Socket                                                                                                                                                 |
|----------------------------------|-----------------------------------------------------------------------------------------------------------------------------------------------------------------------------------------------|
| Insert Colour                    | Black                                                                                                                                                                                         |
| EAN13 Barcode                    | 5017504061418                                                                                                                                                                                 |
| <b>Commodity Code</b>            | 85363010                                                                                                                                                                                      |
| Luckins TSI                      | 398664527                                                                                                                                                                                     |
| ETIM Class                       | EC000125                                                                                                                                                                                      |
| Dimensions(Nominal)              | Single: Height = 91.5mm Width = 91.5mm Depth = 4.0mm                                                                                                                                          |
| Fixing Hole Centres              | Box Fixing = 60.3mm Grid Fixing = CFX Clips                                                                                                                                                   |
| Minimum Wall Box Depth           | 35mm                                                                                                                                                                                          |
| Switched Poles                   | None                                                                                                                                                                                          |
| Current Rating                   | 15 Amp                                                                                                                                                                                        |
| Voltage                          | 110V AC                                                                                                                                                                                       |
| Maximum Load                     | 15 Amp                                                                                                                                                                                        |
| Mains Frequency                  | 60Hz                                                                                                                                                                                          |
| IP Rating                        | IP2XD                                                                                                                                                                                         |
| Contact Gap Minimum              | None                                                                                                                                                                                          |
| Terminal Capacity 1              | 3x2.5mm²                                                                                                                                                                                      |
| Terminal Capacity 2              | 2x4mm²                                                                                                                                                                                        |
| Terminal Capacity 3              | 1x6mm² Multi-strand                                                                                                                                                                           |
| Product Class 1                  | Face plate must be earthed                                                                                                                                                                    |
| Ambient Operating<br>Temperature | -5° to +40°C                                                                                                                                                                                  |
| Recommended Location             | Internal Use Only                                                                                                                                                                             |
| Maximum Installation<br>Altitude | 2000m                                                                                                                                                                                         |
| Standard/Approval                | BS EN ISO 5733 + IEC 60884-1                                                                                                                                                                  |
| Additional Notes                 | Shuttered :Yes                                                                                                                                                                                |
| Patents And Trade Marks          | Linea is a Registered Trade Mark No 2398665 CFX is a<br>Registered Trade Mark No 2398667 Patent No. GB<br>2383375B Linea-Perlina CFX SS2 is a UK Registered<br>Design Certificate No. 2066588 |