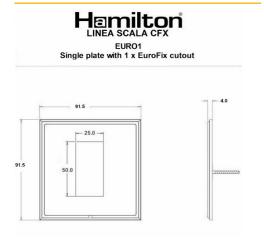

## **Dimensions**

| Insert Type                      | 1 gang EuroFix 25x50mm Apertured Plate with Grid                                                                                                            |
|----------------------------------|-------------------------------------------------------------------------------------------------------------------------------------------------------------|
| Insert Colour                    | N/A                                                                                                                                                         |
| EAN13 Barcode                    | 5017504064037                                                                                                                                               |
| <b>Commodity Code</b>            | 74192000                                                                                                                                                    |
| Luckins TSI                      | 393798333                                                                                                                                                   |
| ETIM Class                       | EC000018                                                                                                                                                    |
| Dimensions(Nominal)              | Single: Height = 91.5mm Width = 91.5mm Depth = 4.0mm                                                                                                        |
| Weight                           | 200 GR                                                                                                                                                      |
| Fixing Hole Centres              | Box Fixing = 60.3mm Grid Fixing = CFX Clips                                                                                                                 |
| Minimum Wall Box Depth           | As Per Insert                                                                                                                                               |
| Switched Poles                   | N/A                                                                                                                                                         |
| Current Rating                   | Insert Specific                                                                                                                                             |
| Voltage                          | Insert Specific                                                                                                                                             |
| Maximum Load                     | Insert Specific                                                                                                                                             |
| IP Rating                        | N/A                                                                                                                                                         |
| Contact Gap Minimum              | N/A                                                                                                                                                         |
| Earth Terminal Capacity 1        | 5x1mm²                                                                                                                                                      |
| Earth Terminal Capacity 2        | 4x1.5mm²                                                                                                                                                    |
| Earth Terminal Capacity 3        | 3x2.5mm²                                                                                                                                                    |
| Earth Terminal Capacity 4        | 1x4mm² Multi-strand                                                                                                                                         |
| Earth Terminal Capacity 5        | 1x6mm²                                                                                                                                                      |
| Product Class 1                  | Face plate must be earthed                                                                                                                                  |
| Recommended Location             | Internal Use Only                                                                                                                                           |
| Maximum Installation<br>Altitude | 2000m                                                                                                                                                       |
| Standard/Approval                | N/A                                                                                                                                                         |
| Additional Notes                 | See EuroFix for a full range of inserts. Plates must be Earthed via the Earth Tag.                                                                          |
| Patents And Trade Marks          | Linea is a Registered Trade Mark No 2398665 CFX is a<br>Registered Trade Mark No 2398667 Patent No. GB<br>2383375B Linea-Perlina CFX SS2 is a UK Registered |