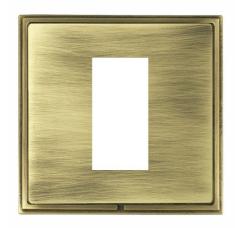

## **Product Image**

Wiring

## **Dimensions**

| Insert Type                      | 1 gang EuroFix 25x50mm Apertured Plate with Grid                                                                                                            |
|----------------------------------|-------------------------------------------------------------------------------------------------------------------------------------------------------------|
| Insert Colour                    | N/A                                                                                                                                                         |
| EAN13 Barcode                    | 5017504064037                                                                                                                                               |
| <b>Commodity Code</b>            | 74192000                                                                                                                                                    |
| Luckins TSI                      | 393798333                                                                                                                                                   |
| ETIM Class                       | EC000018                                                                                                                                                    |
| Dimensions(Nominal)              | Single: Height = 91.5mm Width = 91.5mm Depth = 4.0mm                                                                                                        |
| Weight                           | 200 GR                                                                                                                                                      |
| Fixing Hole Centres              | Box Fixing = 60.3mm Grid Fixing = CFX Clips                                                                                                                 |
| Minimum Wall Box Depth           | As Per Insert                                                                                                                                               |
| Switched Poles                   | N/A                                                                                                                                                         |
| Current Rating                   | Insert Specific                                                                                                                                             |
| Voltage                          | Insert Specific                                                                                                                                             |
| Maximum Load                     | Insert Specific                                                                                                                                             |
| IP Rating                        | N/A                                                                                                                                                         |
| Contact Gap Minimum              | N/A                                                                                                                                                         |
| Earth Terminal Capacity 1        | 5x1mm²                                                                                                                                                      |
| Earth Terminal Capacity 2        | 4x1.5mm²                                                                                                                                                    |
| Earth Terminal Capacity 3        | 3x2.5mm²                                                                                                                                                    |
| Earth Terminal Capacity 4        | 1x4mm² Multi-strand                                                                                                                                         |
| Earth Terminal Capacity 5        | 1x6mm²                                                                                                                                                      |
| Product Class 1                  | Face plate must be earthed                                                                                                                                  |
| Recommended Location             | Internal Use Only                                                                                                                                           |
| Maximum Installation<br>Altitude | 2000m                                                                                                                                                       |
| Standard/Approval                | N/A                                                                                                                                                         |
| Additional Notes                 | See EuroFix for a full range of inserts. Plates must be Earthed via the Earth Tag.                                                                          |
| Patents And Trade Marks          | Linea is a Registered Trade Mark No 2398665 CFX is a<br>Registered Trade Mark No 2398667 Patent No. GB<br>2383375B Linea-Perlina CFX SS2 is a UK Registered |