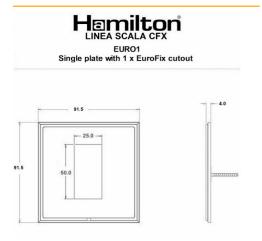

## **Dimensions**

| Insert Type                      | 1 gang EuroFix 25x50mm Apertured Plate with Grid                                                                                                            |
|----------------------------------|-------------------------------------------------------------------------------------------------------------------------------------------------------------|
| Insert Colour                    | N/A                                                                                                                                                         |
| EAN13 Barcode                    | 5017504064112                                                                                                                                               |
| <b>Commodity Code</b>            | 74192000                                                                                                                                                    |
| Luckins TSI                      | 393798401                                                                                                                                                   |
| ETIM Class                       | EC000018                                                                                                                                                    |
| Dimensions(Nominal)              | Single: Height = 91.5mm Width = 91.5mm Depth = 4.0mm                                                                                                        |
| Weight                           | 200 GR                                                                                                                                                      |
| Fixing Hole Centres              | Box Fixing = 60.3mm Grid Fixing = CFX Clips                                                                                                                 |
| Minimum Wall Box Depth           | As Per Insert                                                                                                                                               |
| Switched Poles                   | N/A                                                                                                                                                         |
| Current Rating                   | Insert Specific                                                                                                                                             |
| Voltage                          | Insert Specific                                                                                                                                             |
| Maximum Load                     | Insert Specific                                                                                                                                             |
| IP Rating                        | N/A                                                                                                                                                         |
| Contact Gap Minimum              | N/A                                                                                                                                                         |
| Earth Terminal Capacity 1        | 5x1mm²                                                                                                                                                      |
| Earth Terminal Capacity 2        | 4x1.5mm²                                                                                                                                                    |
| Earth Terminal Capacity 3        | 3x2.5mm²                                                                                                                                                    |
| Earth Terminal Capacity 4        | 1x4mm² Multi-strand                                                                                                                                         |
| Earth Terminal Capacity 5        | 1x6mm²                                                                                                                                                      |
| Product Class 1                  | Face plate must be earthed                                                                                                                                  |
| Recommended Location             | Internal Use Only                                                                                                                                           |
| Maximum Installation<br>Altitude | 2000m                                                                                                                                                       |
| Standard/Approval                | N/A                                                                                                                                                         |
| Additional Notes                 | See EuroFix for a full range of inserts. Plates must be Earthed via the Earth Tag.                                                                          |
| Patents And Trade Marks          | Linea is a Registered Trade Mark No 2398665 CFX is a<br>Registered Trade Mark No 2398667 Patent No. GB<br>2383375B Linea-Perlina CFX SS2 is a UK Registered |