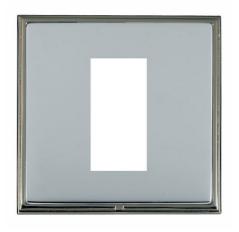

## **Product Image**

## **Dimensions**

| Insert Type                      | 1 gang EuroFix 25x50mm Apertured Plate with Grid                                                                                                            |
|----------------------------------|-------------------------------------------------------------------------------------------------------------------------------------------------------------|
| Insert Colour                    | N/A                                                                                                                                                         |
| EAN13 Barcode                    | 5017504064112                                                                                                                                               |
| <b>Commodity Code</b>            | 74192000                                                                                                                                                    |
| Luckins TSI                      | 393798401                                                                                                                                                   |
| ETIM Class                       | EC000018                                                                                                                                                    |
| Dimensions(Nominal)              | Single: Height = 91.5mm Width = 91.5mm Depth = 4.0mm                                                                                                        |
| Weight                           | 200 GR                                                                                                                                                      |
| Fixing Hole Centres              | Box Fixing = 60.3mm Grid Fixing = CFX Clips                                                                                                                 |
| Minimum Wall Box Depth           | As Per Insert                                                                                                                                               |
| Switched Poles                   | N/A                                                                                                                                                         |
| Current Rating                   | Insert Specific                                                                                                                                             |
| Voltage                          | Insert Specific                                                                                                                                             |
| Maximum Load                     | Insert Specific                                                                                                                                             |
| IP Rating                        | N/A                                                                                                                                                         |
| Contact Gap Minimum              | N/A                                                                                                                                                         |
| Earth Terminal Capacity 1        | 5x1mm²                                                                                                                                                      |
| Earth Terminal Capacity 2        | 4x1.5mm²                                                                                                                                                    |
| Earth Terminal Capacity 3        | 3x2.5mm²                                                                                                                                                    |
| Earth Terminal Capacity 4        | 1x4mm² Multi-strand                                                                                                                                         |
| Earth Terminal Capacity 5        | 1x6mm²                                                                                                                                                      |
| Product Class 1                  | Face plate must be earthed                                                                                                                                  |
| Recommended Location             | Internal Use Only                                                                                                                                           |
| Maximum Installation<br>Altitude | 2000m                                                                                                                                                       |
| Standard/Approval                | N/A                                                                                                                                                         |
| Additional Notes                 | See EuroFix for a full range of inserts. Plates must be Earthed via the Earth Tag.                                                                          |
| Patents And Trade Marks          | Linea is a Registered Trade Mark No 2398665 CFX is a<br>Registered Trade Mark No 2398667 Patent No. GB<br>2383375B Linea-Perlina CFX SS2 is a UK Registered |