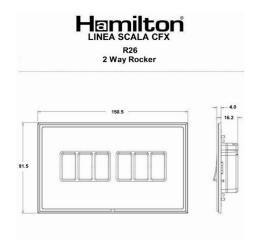

### Dimensions

|                                              | 0AX 2 Way Rocker<br>nrome/Black         |
|----------------------------------------------|-----------------------------------------|
|                                              |                                         |
| <b>EAN13 Barcode</b> 5017504                 |                                         |
|                                              | 592202                                  |
| Commodity Code 8536301                       | 0                                       |
| Luckins TSI 3917129                          | 39                                      |
| ETIM Class EC00159                           | 90                                      |
| Dimensions(Nominal) Double: 4.0mm            | Height = 91.5mm Width = 150.5mm Depth = |
| Fixing Hole Centres Box Fixin                | g = 120.6mm Grid Fixing = CFX Clips     |
| Minimum Wall Box Depth 25mm                  |                                         |
| Switched Poles Single                        |                                         |
| Current Rating 10AX                          |                                         |
| <b>Voltage</b> 220/250                       | VAC                                     |
| Maximum Load 10 Amp i                        | nductive                                |
| Mains Frequency 50Hz                         |                                         |
| IP Rating IP2XD                              |                                         |
| Contact Gap Minimum 3mm                      |                                         |
| Terminal Capacity 1 5x1mm <sup>2</sup>       |                                         |
| Terminal Capacity 2 4x1.5mm                  | n²                                      |
| Terminal Capacity 3 1x2.5mm                  | n²                                      |
| Terminal Capacity 4 1x4mm²                   | Multi-strand                            |
| Terminal Capacity 5 1x6mm²                   |                                         |
| Earth Terminal Capacity 1 5x1mm <sup>2</sup> |                                         |
| Earth Terminal Capacity 2 4x1.5mn            | n²                                      |
| Earth Terminal Capacity 3 3x2.5mm            | n²                                      |
| Earth Terminal Capacity 4 1x4mm <sup>2</sup> | Multi-strand                            |
| Earth Terminal Capacity 5 1x6mm <sup>2</sup> |                                         |
| Product Class 1 Must be                      | earthed                                 |
| Ambient Operating -5° to +4 Temperature      | 0°C                                     |
| Recommended Location Internal I              | Jse Only                                |
| Maximum Installation 2000m<br>Altitude       |                                         |