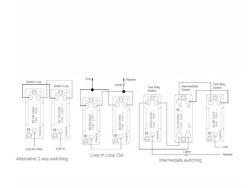

# **DATASHEET**



Code: LSXR26BC-BKB

## Linea-Scala CFX | LINEA-SCALA CFX RANGE | Rocker Switches

#### **Product Image**



### Wiring



### Dimensions

|                                              | 0AX 2 Way Rocker<br>nrome/Black         |
|----------------------------------------------|-----------------------------------------|
|                                              |                                         |
| <b>EAN13 Barcode</b> 5017504                 |                                         |
|                                              | 592202                                  |
| Commodity Code 8536301                       | 0                                       |
| Luckins TSI 3917129                          | 39                                      |
| ETIM Class EC00159                           | 90                                      |
| Dimensions(Nominal) Double: 4.0mm            | Heigh