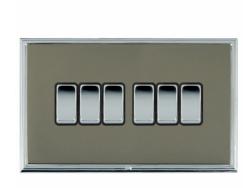

# **DATASHEET**



Code: LSXR26BC-BKB

## Linea-Scala CFX | LINEA-SCALA CFX RANGE | Rocker Switches

#### **Product Image**



### Wiring



### Dimensions

|                                              | 0AX 2 Way Rocker<br>nrome/Black         |
|----------------------------------------------|-----------------------------------------|
|                                              |                                         |
| <b>EAN13 Barcode</b> 5017504                 |                                         |
|                                              | 592202                                  |
| Commodity Code 8536301                       | 0                                       |
| Luckins TSI 3917129                          | 39                                      |
| ETIM Class EC00159                           | 90                                      |
| Dimensions(Nominal) Double: 4.0mm