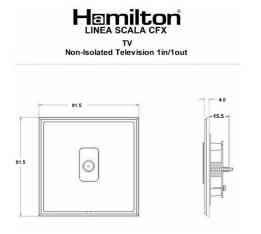

### **Dimensions**

| Insert Type                      | 1 gang Non-Isolated TV 1in/1out                                                                                                                             |
|----------------------------------|-------------------------------------------------------------------------------------------------------------------------------------------------------------|
| Insert Colour                    | Black                                                                                                                                                       |
| EAN13 Barcode                    | 5017504681609                                                                                                                                               |
| <b>Commodity Code</b>            | 85367000                                                                                                                                                    |
| Luckins TSI                      | 391720950                                                                                                                                                   |
| ETIM Class                       | EC000439                                                                                                                                                    |
| Dimensions (Nominal)             | Single: Height = 91.5mm Width = 91.5mm Depth = 4.0mm                                                                                                        |
| Fixing Hole Centres              | Box Fixing = 60.3mm Grid Fixing = CFX Clips                                                                                                                 |
| Minimum Wall Box Depth           | 25mm                                                                                                                                                        |
| Switched Poles                   | N/A                                                                                                                                                         |
| Current Rating                   | n/a                                                                                                                                                         |
| IP Rating                        | IP2XD                                                                                                                                                       |
| Contact Gap Minimum              | N/A                                                                                                                                                         |
| Earth Terminal Capacity 1        | 5x1mm²                                                                                                                                                      |
| Earth Terminal Capacity 2        | 4 x 1.5mm2                                                                                                                                                  |
| Earth Terminal Capacity 3        | 3 x 2.5mm2                                                                                                                                                  |
| Earth Terminal Capacity 4        | 1 x 4mm2 Multi-strand                                                                                                                                       |
| Earth Terminal Capacity 5        | 1 x 6mm2                                                                                                                                                    |
| Product Class 1                  | Must be earthed (ref BS7671 415.2.1)                                                                                                                        |
| Ambient Operating<br>Temperature | -5° to +40°C                                                                                                                                                |
| Recommended Location             | Internal Use Only                                                                                                                                           |
| Maximum Installation<br>Altitude | 2000m                                                                                                                                                       |
| Standard/Approval                | BS 5733                                                                                                                                                     |
| Patents And Trade Marks          | Linea is a Registered Trade Mark No 2398665 CFX is a<br>Registered Trade Mark No 2398667 Patent No. GB<br>2383375B Linea-Perlina CFX SS2 is a UK Registered |