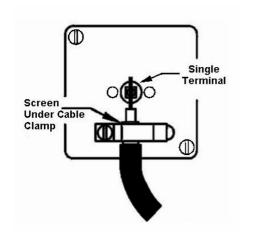

# **DATASHEET**



Code: LSXTVAB-ABB

## Linea-Scala CFX | LINEA-SCALA CFX RANGE | Television Coaxial Sockets

#### **Product Image**



#### Wiring



### **Dimensions**



| Insert Type                      | 1 gang Non-Isolated TV 1in/1out                                                                                                                             |
|----------------------------------|-------------------------------------------------------------------------------------------------------------------------------------------------------------|
| Insert Colour                    | Black                                                                                                                                                       |
| EAN13 Barcode                    | 5017504681609