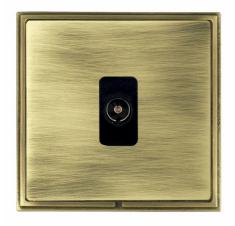

# **DATASHEET**



Code: LSXTVAB-ABB

## Linea-Scala CFX | LINEA-SCALA CFX RANGE | Television Coaxial Sockets

#### **Product Image**



#### Wiring



### **Dimensions**



| Insert Type                      | 1 gang Non-Isolated TV 1in/1out                                                                                                                             |
|----------------------------------|-------------------------------------------------------------------------------------------------------------------------------------------------------------|
| Insert Colour                    | Black                                                                                                                                                       |
| EAN13 Barcode                    | 5017504681609