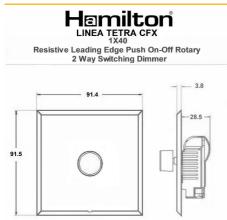

## Linea-Tetra CFX | LINEA-TETRA CFX RANGE | Resistive Leading Edge Push On/Off Rotary 2 Way Switching Dimmers

| C A | NO | IMA | GE |
|-----|----|-----|----|

| Insert Type             | 1 gang 400W Resistive Leading Edge Push On/Off<br>Rotary 2 Way Switching Dimmer                                    |
|-------------------------|--------------------------------------------------------------------------------------------------------------------|
| Insert Colour           | Basalt Gray                                                                                                        |
| EAN13 Barcode           | 5017504092474                                                                                                      |
| Commodity Code          | 85365015                                                                                                           |
| ETIM Class              | EC000025                                                                                                           |
| Dimensions(Nominal)     | Single: Height = 91.5mm Width = 91.4mm Depth =<br>3.8mm                                                            |
| Fixing Hole Centres     | Box Fixing = 60.3mm Grid Fixing = CFX Clips                                                                        |
| Minimum Wall Box Depth  | 35mm                                                                                                               |
| Current Rating          | 1.66 Amp                                                                                                           |
| Patents And Trade Marks | Linea is a Registered Trade Mark No 2398665 CFX is a<br>Registered Trade Mark No 2398667 Patent No. GB<br>2383375B |

#### Dimensions

R Hamilton & Co Ltd, Unit 10 Carrick Business Centre, 4-5 Bonville Road, Brislington, Bristol, BS4 5NZ

**T:** +44 (0)1747 860088

**E:** info@hamilton-litestat.com | **W:** www.hamilton-litestat.com (WEB)