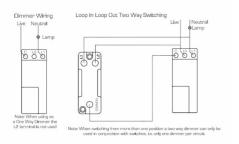

|
| Dimensions(Nominal)     | Single: Height = 91.5mm Width = 91.4mm Depth =<br>3.8mm                                                            |
| Fixing Hole Centres     | Box Fixing = 60.3mm Grid Fixing = CFX Clips                                                                        |
| Minimum Wall Box Depth  | 35mm                                                                                                               |
| Current Rating          | 1.66 Amp                                                                                                           |
| Patents And Trade Marks | Linea is a Registered Trade Mark No 2398665 CFX is a<br>Registered Trade Mark No 2398667 Patent No. GB<br>2383375B |

### Wiring



#### Dimensions



R Hamilton & Co Ltd, Unit 10 Carrick Business Centre, 4-5 Bonville Road, Brislington, Bristol, BS4 5NZ

**T:** +44 (0)1747 860088

**E:** info@hamilton-litestat.com | **W:** www.hamilton-litestat.com (WEB)

All accessories are manufactured under an accredited BS EN ISO 9001:2015 Quality Management System. It is the policy of the company to improve products as part of our development programme. Therefore, we reserve the right to alter designs and dimensions without prior notice. Illustrations and diagrams are reproduced within the limitations of reproduction and printing process and are not binding. Due to manufacturing processes we cannot guarantee an exact colour match and shadings of certain finishes. This datasheet was generated on 25/04/2024 E&OE