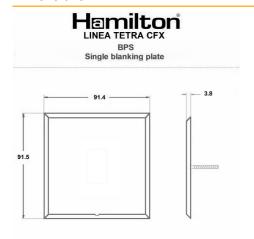

## **Dimensions**

| Insert Type                      | Single Blank Plate                                                                                                 |
|----------------------------------|--------------------------------------------------------------------------------------------------------------------|
| Insert Colour                    | N/A                                                                                                                |
| EAN13 Barcode                    | 5017504092627                                                                                                      |
| Commodity Code                   | 74192000                                                                                                           |
| ETIM Class                       | EC000018                                                                                                           |
| Dimensions(Nominal)              | Single: Height = 91.5mm Width = 91.4mm Depth = 3.8mm                                                               |
| Fixing Hole Centres              | Box Fixing = 60.3mm Grid Fixing = CFX Clips                                                                        |
| Minimum Wall Box Depth           | Any Box                                                                                                            |
| Switched Poles                   | N/A                                                                                                                |
| Current Rating                   | n/a                                                                                                                |
| IP Rating                        | N/A                                                                                                                |
| Contact Gap Minimum              | N/A                                                                                                                |
| Earth Terminal Capacity 1        | 5x1mm²                                                                                                             |
| Earth Terminal Capacity 2        | 4x1.5mm²                                                                                                           |
| Earth Terminal Capacity 3        | 3x2.5mm²                                                                                                           |
| Earth Terminal Capacity 4        | 1x4mm² Multi-strand                                                                                                |
| Earth Terminal Capacity 5        | 1x6mm²                                                                                                             |
| Product Class 1                  | Face plate must be earthed                                                                                         |
| Recommended Location             | Internal Use Only                                                                                                  |
| Maximum Installation<br>Altitude | 2000m                                                                                                              |
| Standard/Approval                | N/A                                                                                                                |
| Additional Notes                 | Plates must be Earthed via the Earth Tag.                                                                          |
| Patents And Trade Marks          | Linea is a Registered Trade Mark No 2398665 CFX is a<br>Registered Trade Mark No 2398667 Patent No. GB<br>2383375B |