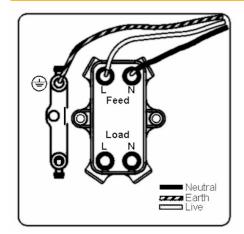

# **DATASHEET**



Code: LTXDPNBG-BGQG

## Linea-Tetra CFX | LINEA-TETRA CFX RANGE | Double Pole Switches

### **Product Image**



### Wiring



#### **Dimensions**



| Insert Type                      | 1 gang 20AX Double Pole Rocker + Neon                                                                              |
|----------------------------------|--------------------------------------------------------------------------------------------------------------------|
| Insert Colour                    | Basalt Gray/Quartz Grey                                                                                            |
| EAN13 Barcode                    | 5017504092641                                                                                                      |
| Commodity Code                   | 85363030                                                                                                           |
| ETI