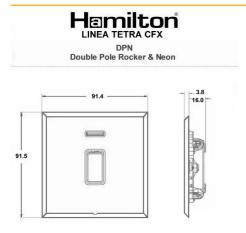

### **Product Image**

#### **Dimensions**

| Insert Type                      | 1 gang 20AX Double Pole Rocker + Neon                                                                              |
|----------------------------------|--------------------------------------------------------------------------------------------------------------------|
| Insert Colour                    | Basalt Gray/Quartz Grey                                                                                            |
| EAN13 Barcode                    | 5017504092641                                                                                                      |
| Commodity Code                   | 85363030                                                                                                           |
| ETIM Class                       | EC001590                                                                                                           |
| Dimensions(Nominal)              | Single: Height = 91.5mm Width = 91.4mm Depth = 3.8mm                                                               |
| Fixing Hole Centres              | Box Fixing = 60.3mm Grid Fixing = CFX Clips                                                                        |
| Minimum Wall Box Depth           | 35mm                                                                                                               |
| Switched Poles                   | Double                                                                                                             |
| Current Rating                   | 20AX                                                                                                               |
| Voltage                          | 220/250V AC                                                                                                        |
| Maximum Load                     | 20 Amp inductive                                                                                                   |
| Mains Frequency                  | 50Hz                                                                                                               |
| IP Rating                        | IP2XD                                                                                                              |
| Contact Gap Minimum              | 3mm                                                                                                                |
| Terminal Capacity 1              | 3x2.5mm²                                                                                                           |
| Terminal Capacity 2              | 2x4mm² Multi-strand                                                                                                |
| Terminal Capacity 3              | 1x6mm²                                                                                                             |
| Earth Terminal Capacity 1        | 6x1mm²                                                                                                             |
| Earth Terminal Capacity 2        | 5x1.5mm²                                                                                                           |
| Earth Terminal Capacity 3        | 3x2.5mm²                                                                                                           |
| Earth Terminal Capacity 4        | 2x4mm² Multi-strand                                                                                                |
| Earth Terminal Capacity 5        | 1x6mm²                                                                                                             |
| Product Class 1                  | Must be earthed                                                                                                    |
| Ambient Operating<br>Temperature | -5° to +40°C                                                                                                       |
| Recommended Location             | Internal Use Only                                                                                                  |
| Maximum Installation<br>Altitude | 2000m                                                                                                              |
| Standard/Approval                | BS EN 60669-1                                                                                                      |
| Patents And Trade Marks          | Linea is a Registered Trade Mark No 2398665 CFX is a<br>Registered Trade Mark No 2398667 Patent No. GB<br>2383375B |