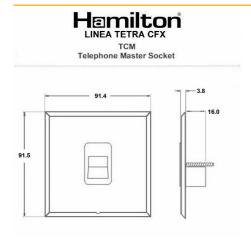

#### **Dimensions**

| Insert Type                      | 1 gang Telephone Master                                                                                            |
|----------------------------------|--------------------------------------------------------------------------------------------------------------------|
| Insert Colour                    | Quartz Grey                                                                                                        |
| EAN13 Barcode                    | 5017504092979                                                                                                      |
| <b>Commodity Code</b>            | 85176990                                                                                                           |
| ETIM Class                       | EC000018                                                                                                           |
| Dimensions(Nominal)              | Single: Height = 91.5mm Width = 91.4mm Depth = 3.8mm                                                               |
| Fixing Hole Centres              | Box Fixing = 60.3mm Grid Fixing = CFX Clips                                                                        |
| Minimum Wall Box Depth           | 25mm                                                                                                               |
| Switched Poles                   | N/A                                                                                                                |
| Current Rating                   | n/a                                                                                                                |
| IP Rating                        | IP2XD                                                                                                              |
| Contact Gap Minimum              | N/A                                                                                                                |
| Earth Terminal Capacity 1        | 5x1mm²                                                                                                             |
| Earth Terminal Capacity 2        | 4 x 1.5mm2                                                                                                         |
| Earth Terminal Capacity 3        | 3 x 2.5mm2                                                                                                         |
| Earth Terminal Capacity 4        | 1 x 4mm2 Multi-strand                                                                                              |
| Earth Terminal Capacity 5        | 1 x 6mm2                                                                                                           |
| Product Class 1                  | Must be earthed (ref BS7671 415.2.1)                                                                               |
| Ambient Operating<br>Temperature | -5° to +40°C                                                                                                       |
| Recommended Location             | Internal Use Only                                                                                                  |
| Maximum Installation<br>Altitude | 2000m                                                                                                              |
| Standard/Approval                | BS 6312:2:2                                                                                                        |
| Patents And Trade Marks          | Linea is a Registered Trade Mark No 2398665 CFX is a<br>Registered Trade Mark No 2398667 Patent No. GB<br>2383375B |