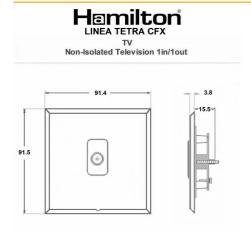

## **Dimensions**

| Insert Type                      | 1 gang Non-Isolated TV 1in/1out                                                                                    |
|----------------------------------|--------------------------------------------------------------------------------------------------------------------|
| Insert Colour                    | Quartz Grey                                                                                                        |
| EAN13 Barcode                    | 5017504093006                                                                                                      |
| <b>Commodity Code</b>            | 85367000                                                                                                           |
| ETIM Class                       | EC000439                                                                                                           |
| Dimensions(Nominal)              | Single: Height = 91.5mm Width = 91.4mm Depth = 3.8mm                                                               |
| Fixing Hole Centres              | Box Fixing = 60.3mm Grid Fixing = CFX Clips                                                                        |
| Minimum Wall Box Depth           | 25mm                                                                                                               |
| Switched Poles                   | N/A                                                                                                                |
| Current Rating                   | n/a                                                                                                                |
| IP Rating                        | IP2XD                                                                                                              |
| Contact Gap Minimum              | N/A                                                                                                                |
| Earth Terminal Capacity 1        | 5x1mm²                                                                                                             |
| Earth Terminal Capacity 2        | 4 x 1.5mm2                                                                                                         |
| Earth Terminal Capacity 3        | 3 x 2.5mm2                                                                                                         |
| Earth Terminal Capacity 4        | 1 x 4mm2 Multi-strand                                                                                              |
| Earth Terminal Capacity 5        | 1 x 6mm2                                                                                                           |
| Product Class 1                  | Must be earthed (ref BS7671 415.2.1)                                                                               |
| Ambient Operating<br>Temperature | -5° to +40°C                                                                                                       |
| Recommended Location             | Internal Use Only                                                                                                  |
| Maximum Installation<br>Altitude | 2000m                                                                                                              |
| Standard/Approval                | BS 5733                                                                                                            |
| Patents And Trade Marks          | Linea is a Registered Trade Mark No 2398665 CFX is a<br>Registered Trade Mark No 2398667 Patent No. GB<br>2383375B |