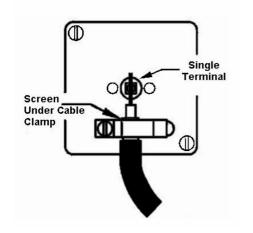

## **DATASHEET**



Code: LTXTVBG-BGQG

## Linea-Tetra CFX | LINEA-TETRA CFX RANGE | Television Coaxial Sockets

**Product Image** 



## Wiring



## **Dimensions**



| Insert Type                      | 1 gang Non-Isolated TV 1in/1out                                                                                    |
|----------------------------------|--------------------------------------------------------------------------------------------------------------------|
| Insert Colour                    | Quartz Grey                                                                                                        |
| EAN13 Barcode                    | 5017504093006                                                                                                      |
| <b>Commodity Code</b>            | 85367000                                                                                                           |
| ETIM