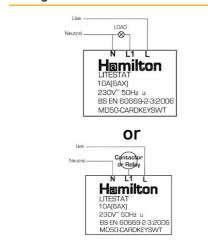

# **DATASHEET**



Code: MOD-C11BL-B

# EuroFix | EUROFIX RANGE | Hotel Card Switch with LED Modules

### **Product Image**



### Wiring



### Dimensions

| Insert Type                      | 50X50mm Module 10A(6AX) Card Switch On/Off with<br>Blue LED Locator |
|----------------------------------|---------------------------------------------------------------------|
| Insert Colour                    | Black/Black                                                         |
| EAN13 Barcode                    | 5017504068264                                                       |
| <b>Commodity Code</b>            | 85363010                                                            |
| Luckins TSI                      | 398666363                                                           |
| ETIM Class                       | EC000029                                                            |
| Dimensions(Nominal)