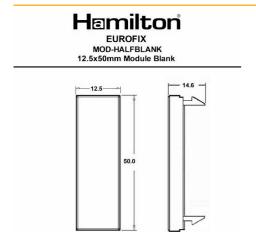

## **Product Image**

Wiring

**Insert Type** 12.5x50mm Module Blank **Insert Colour** Black

EAN13 Barcode 5017504981730

**Commodity Code** 39206100

387396945 **Luckins TSI** 

EC000007

**Dimensions(Nominal)** Module: Height = Width = Depth =

N/A

**Patents And Trade Marks** 

**Dimensions** 

NO IMAGE

R Hamilton & Co Ltd, Unit 10 Carrick Business Centre,

EuroFix is a Registered Trade Mark No. 2560270