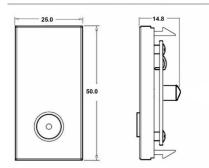

## Product Image

Wiring

Dimensions

Hamilton EUROFIX MOD-TV 25x50mm Module Non-Isolated TV 1in/1out

| Insert Type                      | 25x50mm Module Non-Isolated TV 1in/1out                                                                                                                                                                                                                                                    |
|----------------------------------|--------------------------------------------------------------------------------------------------------------------------------------------------------------------------------------------------------------------------------------------------------------------------------------------|
| Insert Colour                    | Black                                                                                                                                                                                                                                                                                      |
| EAN13 Barcode                    | 5017504981600                                                                                                                                                                                                                                                                              |
| Commodity Code                   | 85367000                                                                                                                                                                                                                                                                                   |
| Luckins TSI                      | 387397245                                                                                                                                                                                                                                                                                  |
| ETIM Class                       | EC000439                                                                                                                                                                                                                                                                                   |
| Dimensions(Nominal)              | Module: Height = Width = Depth =                                                                                                                                                                                                                                                           |
| Weight                           | 15 GR                                                                                                                                                                                                                                                                                      |
| Switched Poles                   | N/A                                                                                                                                                                                                                                                                                        |
| Current Rating                   | n/a                                                                                                                                                                                                                                                                                        |
| IP Rating                        | IP2XD                                                                                                                                                                                                                                                                                      |
| Contact Gap Minimum              | N/A                                                                                                                                                                                                                                                                                        |
| Earth Terminal Capacity 1        | 5x1mm <sup>2</sup>                                                                                                                                                                                                                                                                         |
| Earth Terminal Capacity 2        | 4 x 1.5mm2                                                                                                                                                                                                                                                                                 |
| Earth Terminal Capacity 3        | 3 x 2.5mm2                                                                                                                                                                                                                                                                                 |
| Earth Terminal Capacity 4        | 1 x 4mm2 Multi-strand                                                                                                                                                                                                                                                                      |
| Earth Terminal Capacity 5        | 1 x 6mm2                                                                                                                                                                                                                                                                                   |
| Product Class 1                  | Must be earthed (ref BS7671 415.2.1)                                                                                                                                                                                                                                                       |
| Ambient Operating<br>Temperature | -5° to +40°C                                                                                                                                                                                                                                                                               |
| Recommended Location             | Internal Use Only                                                                                                                                                                                                                                                                          |
| Maximum Installation<br>Altitude | 2000m                                                                                                                                                                                                                                                                                      |
| Standard/Approval                | BS 5733                                                                                                                                                                                                                                                                                    |
| Additional Notes                 | Note Mains operated and extra low voltage products<br>must not be installed in the same face plate aperture.<br>When installing within the same back box a suitable<br>phase barriers MUST be used to separate the two<br>voltages. See BS 7671 Wiring regulations for further<br>details. |
| Patents And Trade Marks          | EuroFix is a Registered Trade Mark No. 2560270                                                                                                                                                                                                                                             |