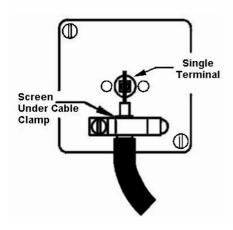

## Product Image

Wiring

Dimensions

Hamilton EUROFIX MOD-TV 25x50mm Module Non-Isolated TV 1in/1out

| Insert Type                      | 25x50mm Module Non-Isolated TV 1in/1out                                                                                                                                                                                                                                                    |
|----------------------------------|--------------------------------------------------------------------------------------------------------------------------------------------------------------------------------------------------------------------------------------------------------------------------------------------|
| Insert Colour                    | Black                                                                                                                                                                                                                                                                                      |
| EAN13 Barcode                    | 5017504981600                                                                                                                                                                                                                                                                              |
| Commodity Code                   | 85367000                                                                                                                                                                                                                                                                                   |
| Luckins TSI                      | 387397245                                                                                                                                                                                                                                                                                  |
| ETIM Class                       | EC000439                                                                                                                                                                                                                                                                                   |
| Dimensions(Nominal)              | Module: Height = Width = Depth =                                                                                                                                                                                                                                                           |
| Weight                           | 15 GR                                                                                                                                                                                                                                                                                      |
| Switched Poles                   | N/A                                                                                                                                                                                                                                                                                        |
| Current Rating                   | n/a                                                                                                                                                                                                                                                                                        |
| IP Rating                        | IP2XD                                                                                                                                                                                                                                                                                      |
| Contact Gap Minimum              | N/A                                                                                                                                                                                                                                                                                        |
| Earth Terminal Capacity 1        | 5x1mm <sup>2</sup>                                                                                                                                                                                                                                                                         |
| Earth Terminal Capacity 2        | 4 x 1.5mm2                                                                                                                                                                                                                                                                                 |
| Earth Terminal Capacity 3        | 3 x 2.5mm2                                                                                                                                                                                                                                                                                 |
| Earth Terminal Capacity 4        | 1 x 4mm2 Multi-strand                                                                                                                                                                                                                                                                      |
| Earth Terminal Capacity 5        | 1 x 6mm2                                                                                                                                                                                                                                                                                   |
| Product Class 1                  | Must be earthed (ref BS7671 415.2.1)                                                                                                                                                                                                                                                       |
| Ambient Operating<br>Temperature | -5° to +40°C                                                                                                                                                                                                                                                                               |
| Recommended Location             | Internal Use Only                                                                                                                                                                                                                                                                          |
| Maximum Installation<br>Altitude | 2000m                                                                                                                                                                                                                                                                                      |
| Standard/Approval                | BS 5733                                                                                                                                                                                                                                                                                    |
| Additional Notes                 | Note Mains operated and extra low voltage products<br>must not be installed in the same face plate aperture.<br>When installing within the same back box a suitable<br>phase barriers MUST be used to separate the two<br>voltages. See BS 7671 Wiring regulations for further<br>details. |
| Patents And Trade Marks          | EuroFix is a Registered Trade Mark No. 2560270                                                                                                                                                                                                                                             |