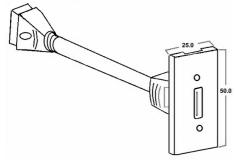

|
|   | Additional Notes                 | Note Mains operated and extra low voltage products<br>must not be installed in the same face plate aperture.<br>When installing within the same back box a suitable<br>phase barriers MUST be used to separate the two<br>voltages. See BS 7671 Wiring regulations for further<br>details. |
|   | Patents And Trade Marks          | EuroFix is a Registered Trade Mark No. 2560270                                                                                                                                                                                                                                             |

Dimensions

Wiring

## Hamilton

NO IMAG





R Hamilton & Co Ltd, Unit 10 Carrick Business Centre, 4-5 Bonville Road, Brislington, Bristol, BS4 5NZ

**T:** +44 (0)1747 860088

E: info@hamilton-litestat.com | W: www.hamilton-litestat.com (WEB)

All accessories are manufactured under an accredited BS EN ISO 9001:2015 Quality Management System. It is the policy of the company to improve products as part of our development programme. Therefore, we reserve the right to alter designs and dimensions without prior notice. Illustrations and diagrams are reproduced within the limitations of reproduction and printing process and are not binding. Due to manufacturing processes we cannot guarantee an exact colour match and shadings of certain finishes. This datasheet was generated on 02/05/2024 E&OE