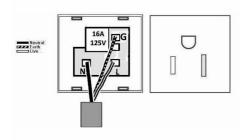

# DATASHEET

### Code: PC5258B

## Perception CFX - on Transparent Plates | PERCEPTION CFX RANGE | International Power Sockets

#### Product Image



#### Wiring



#### Dimensions



| Insert Type1 gang 15A 110V AC American Unswitched SocketInsert ColourBlackEAN13 Barcode5017504021023Commodity Code85363010Luckins TSIG000125ETIM ClassEC00125Fining Hole CentresBox Fixing = 60.3mm Width = 86.0mm Depth =<br>8.0mmMinimum Wall Box Depth35mmSwitched PolesNoneCurrent Rating15 AmpYoltag10V ACMains Frequency60H2Parking192XDContact Gap MinimumNoneTerminal Capacity 1x3.5mm²Terminal Capacity 22x4mm²Forduct Class 1NoneForduct Class 150H2Product Class 150H2Argen 2Storm²Furminal Capacity 310F1Storm²Storm²Furminal Capacity 350 therearthedArgen 2Storm²Argen 2Storm²Furdinal Capacity 3Storm?Storm?Storm?Furdinal Capacity 3Storm?Argen 2Storm?Furdinal Capacity 3Storm?Storm?Storm?Furdinal Capacity 3Storm?Storm?Storm?Furdinal Capacity 3Storm?Furdinal Capacity 3Storm?Storm?