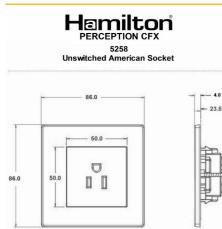

#### Dimensions

| Insert Type1 gang 15A 110V AC American Unswitched SocketInsert ColourBlackEAN13 Barcode5017504021023Commodity Code85363010Luckins TSIG000125ETIM ClassEC00125Fining Hole CentresBox Fixing = 60.3mm Width = 86.0mm Depth =<br>8.0mmMinimum Wall Box Depth35mmSwitched PolesNoneCurrent Rating15 AmpYoltag10V ACMains Frequency60H2Parking192XDContact Gap MinimumNoneTerminal Capacity 1x3.5mm²Terminal Capacity 22x4mm²Forduct Class 1NoneForduct Class 150H2Product Class 150H2Argen 2Storm²Furminal Capacity 310F1Storm²Storm²Furminal Capacity 350 therearthedArgen 2Storm²Argen 2Storm²Furdinal Capacity 3Storm?Storm?Storm?Furdinal Capacity 3Storm?Argen 2Storm?Furdinal Capacity 3Storm?Storm?Storm?Furdinal Capacity 3Storm?Storm?Storm?Furdinal Capacity 3Storm?Furdinal Capacity 3Storm?Storm?Storm?Furdinal Capacity 3Storm?Furdinal Capacity 3Story?Furdinal Capacity 3Story?Furdinal Capacity 3Story?Furdinal Capacity 4Story?Furdinal Capac |                         |                                               |
|------------------------------------------------------------------------------------------------------------------------------------------------------------------------------------------------------------------------------------------------------------------------------------------------------------------------------------------------------------------------------------------------------------------------------------------------------------------------------------------------------------------------------------------------------------------------------------------------------------------------------------------------------------------------------------------------------------------------------------------------------------------------------------------------------------------------------------------------------------------------------------------------------------------------------------------------------------|-------------------------|-----------------------------------------------|
| EAN13 Barcode5017504021023Commodity Code85363010Luckins TSI394056896ETIM ClassEC000125Dimensions(Nominal)Single: Height = 86.0mm Width = 86.0mm Depth = 4.0mmFixing Hole CentresBox Fixing = 60.3mm Grid Fixing = CFX PushMinimum Wall Box Depth35mmSwitched PolesNoneCurrent Rating10 V ACMains Frequency60HzMains Frequency10 P2XDContact Gap MinimumNoneTerminal Capacity 13x2.5mm²Terminal Capacity 22x4mm²Product Class 1Face plate must be earthedMinimum Installation100 NonRecommended LocationInternal Use OnlyAximum InstallationSD ST                                                                                                                                                                                                                                                                                                                                                                       | Insert Type             | 1 gang 15A 110V AC American Unswitched Socket |
| Commodity Code85363010Luckins TSI394056896ETIM ClassEC000125Dimensions(Nominal)Single: Height = 86.0mm Width = 86.0mm Depth =<br>4.0mmFixing Hole CentresBox Fixing = 60.3mm Grid Fixing = CFX PushMinimum Wall Box Depth35mmSwitched PolesNoneCurrent Rating15 AmpVoltage110V ACMaximum Load15 AmpIP RatingIP2XDContact Gap MinimumNoneTerminal Capacity 13x2.5mm²Terminal Capacity 31x6mm² Multi-strandProduct Class 1Face plate must be earthedAmisend Operating<br>emperature-5° to +40°CRecommended LocationInternal Use OnlyMaximum Installation<br>Xittude2000mStandard/ApprovalBS EN ISO 5733 + IEC 60884-1Additional NotesPerception is a Registered Trade Mark No 2550269                                                                                                                                                                                                                                                                        | Insert Colour           | Black                                         |
| Luckins TSI394056896ETIM ClassEC000125Dimensions(Nominal)Single: Height = 86.0mm Width = 86.0mm Depth = 4.0mmFixing Hole CentresBox Fixing = 60.3mm Grid Fixing = CFX PushMinimum Wall Box Depth35mmSwitched PolesNoneCurrent Rating15 AmpVoltage110V ACMains Frequency60HzIP RatingIP2XDContact Gap MinimumNoneTerminal Capacity 13x2.5mm²Terminal Capacity 31x6mm² Multi-strandProduct Class 1Face plate must be earthedAmbient Operating<br>Remperature-5° to +40°CRecommended LocationInternal Use OnlyMaximum Installation<br>RittudeBS EN ISO 5733 + IEC 60884-1Additional NotesPerception is a Registered Trade Mark No 2550269                                                                                                                                                                                                                                                                                                                     | EAN13 Barcode           | 5017504021023                                 |
| ETIM ClassECO00125Dimensions(Nominal)Single: Height = 86.0mm Width = 86.0mm Depth =<br>4.0mmFixing Hole CentresBox Fixing = 60.3mm Grid Fixing = CFX PushMinimum Wall Box Depth35mmSwitched PolesNoneCurrent Rating15 AmpVoltage110V ACMaximum Load15 AmpIP RatingIP2XDContact Gap MinimumNoneTerminal Capacity 13x2.5mm²Terminal Capacity 22x4mm²Product Class 1Face plate must be earthedAmbient Operating<br>Remperature-5° to +40°CRecommended LocationInternal Use OnlyMaximum Installation<br>AttitudeSEN ISO 5733 + IEC 60884-1Additional NotesShuttered :YesPatents And Trade MarksPerception is a Registered Trade Mark No 2560269                                                                                                                                                                                                                                                                                                                | Commodity Code          | 85363010                                      |
| Dimensions(Nominal)Single: Height = 86.0mm Width = 86.0mm Depth =<br>4.0mmFixing Hole CentresBox Fixing = 60.3mm Grid Fixing = CFX PushMinimum Wall Box Depth35mmSwitched PolesNoneCurrent Rating15 AmpVoltage110V ACMaximum Load15 AmpMains Frequency60HzIP RatingIP2XDContact Gap MinimumNoneTerminal Capacity 13x2.5mm²Terminal Capacity 22x4mm²Terminal Capacity 31x6mm² Multi-strandProduct Class 1Face plate must be earthedAmbient Operating<br>emperature-5° to +40°CRecommended LocationInternal Use OnlyMaximum Installation<br>AltitudeSS EN ISO 5733 + IEC 60884-1Additional NotesPerception is a Registered Trade Mark No 2560269                                                                                                                                                                                                                                                                                                             | Luckins TSI             | 394056896                                     |
| 4.0mmFixing Hole CentresBox Fixing = 60.3mm Grid Fixing = CFX PushMinimum Wall Box Depth35mmSwitched PolesNoneCurrent Rating15 AmpVoltage110V ACMaximum Load15 AmpMains Frequency60HzIP RatingIP2XDContact Gap MinimumNoneTerminal Capacity 13x2.5mm²Terminal Capacity 22x4mm²Product Class 1Ix6mm² Multi-strandProduct Class 1Internal Use OnlyRecommended LocationInternal Use OnlyMaximum Installation<br>NititudeSSEN ISO 5733 + IEC 60884-1Additional NotesPerception is a Registered Trade Mark No 2560269                                                                                                                                                                                                                                                                                                                                                                                                                                           | ETIM Class              | EC000125                                      |
| Minimum Wall Box Depth35mmSwitched PolesNoneCurrent Rating15 AmpVoltage110V ACMaximum Load15 AmpMains Frequency60HzIP RatingIP2XDContact Gap MinimumNoneTerminal Capacity 13x2.5mm²Terminal Capacity 22x4mm²Terminal Capacity 31x6mm² Multi-strandProduct Class 1Face plate must be earthedAmbient Operating<br>Temperature-5° to +40°CRecommended LocationInternal Use OnlyMaximum Installation<br>Attitude2000mStandard/ApprovalBS EN ISO 5733 + IEC 60884-1Additional NotesPerception is a Registered Trade Mark No 2560269                                                                                                                                                                                                                                                                                                                                                                                                                             | Dimensions(Nominal)     |                                               |
| Switched PolesNoneCurrent Rating15 AmpVoltage110V ACMaximum Load15 AmpMains Frequency60HzIP RatingIP2XDContact Gap MinimumNoneTerminal Capacity 13x2.5mm²Terminal Capacity 22x4mm²Product Class 1Face plate must be earthedAmbient Operating<br>Recommended LocationInternal Use OnlyRatinum Installation<br>AttitudeSb NI SO 5733 + IEC 60884-1Additional NotesSh uttered :YesPatents And Trade MarksPerception is a Registered Trade Mark No 2560269                                                                                                                                                                                                                                                                                                                                                                                                                                                                                                     | Fixing Hole Centres     | Box Fixing = 60.3mm Grid Fixing = CFX Push    |
| Current Rating15 AmpVoltage110V ACMaximum Load15 AmpMains Frequency60HzIP RatingIP2XDContact Gap MinimumNoneTerminal Capacity 13x2.5mm²Terminal Capacity 22x4mm²Terminal Capacity 31x6mm² Multi-strandProduct Class 1Face plate must be earthedAmbient Operating<br>Temperature-5° to +40°CRecommended LocationInternal Use OnlyRatinum Installation<br>AttitudeSE NI SO 5733 + IEC 60884-1Additional NotesPerception is a Registered Trade Mark No 2560269                                                                                                                                                                                                                                                                                                                                                                                                                                                                                                | Minimum Wall Box Depth  | 35mm                                          |
| Voltage110V ACMaximum Load15 AmpMains Frequency60HzMains Frequency10P2XDContact Gap MinimumNoneContact Gap MinimumNoneTerminal Capacity 13x2.5mm²Terminal Capacity 22x4mm²Terminal Capacity 31x6mm² Multi-strandProduct Class 1Face plate must be earthedAmbient Operating<br>Temperature-5° to +40°CRecommended LocationInternal Use OnlyStandard/ApprovalBS EN ISO 5733 + IEC 60884-1Additional NotesPerception is a Registered Trade Marks No 2560269                                                                                                                                                                                                                                                                                                                                                                                                                                                                                                   | Switched Poles          | None                                          |
| Maximum Load15 AmpMains Frequency60HzIP RatingIP 2XDContact Gap MinimumNoneTerminal Capacity 13x2.5mm²Terminal Capacity 22x4mm²Terminal Capacity 31x6mm² Multi-strandProduct Class 1Face plate must be earthedAmbient Operating<br>Temperature000mRecommended LocationInternal Use OnlyStandard/ApprovalBS EN ISO 5733 + IEC 60884-1Additional NotesPerception is a Registered Trade Mark No 2560269                                                                                                                                                                                                                                                                                                                                                                                                                                                                                                                                                       | Current Rating          | 15 Amp                                        |
| Mains Frequency60HzIP RatingIP2XDContact Gap MinimumNoneTerminal Capacity 13x2.5mm²Terminal Capacity 22x4mm²Terminal Capacity 31x6mm² Multi-strandProduct Class 1Face plate must be earthedAmbient Operating<br>Temperature-5° to +40°CRecommended LocationInternal Use OnlyMaximum Installation<br>AttitudeSEN ISO 5733 + IEC 60884-1Additional NotesPerception is a Registered Trade Mark No 2560269                                                                                                                                                                                                                                                                                                                                                                                                                                                                                                                                                     | Voltage                 | 110V AC                                       |
| IP RatingIP2XDContact Gap MinimumNoneTerminal Capacity 13x2.5mm²Terminal Capacity 22x4mm²Terminal Capacity 31x6mm² Multi-strandProduct Class 1Face plate must be earthedAmbient Operating<br>remperature-5° to +40°CRecommended LocationInternal Use OnlyMaximum Installation<br>Altitude2000mStandard/ApprovalBS EN ISO 5733 + IEC 60884-1Additional NotesPerception is a Registered Trade Mark No 2560269                                                                                                                                                                                                                                                                                                                                                                                                                                                                                                                                                | Maximum Load            | 15 Amp                                        |
| Contact Gap MinimumNoneTerminal Capacity 1 $3x2.5mm^2$ Terminal Capacity 2 $2x4mm^2$ Terminal Capacity 3 $1x6mm^2$ Multi-strandProduct Class 1Face plate must be earthedAmbient Operating<br>Temperature $-5^\circ$ to $+40^\circ$ CRecommended LocationInternal Use OnlyMaximum Installation<br>Altitude $2000m$ Standard/ApprovalBS EN ISO 5733 + IEC 60884-1Additional NotesShuttered :YesPatents And Trade MarksPerception is a Registered Trade Mark No 2560269                                                                                                                                                                                                                                                                                                                                                                                                                                                                                       | Mains Frequency         | 60Hz                                          |
| Terminal Capacity 1 $3x2.5mm^2$ Terminal Capacity 2 $2x4mm^2$ Terminal Capacity 3 $1x6mm^2$ Multi-strandProduct Class 1Face plate must be earthedAmbient Operating<br>Temperature $-5^\circ$ to $+40^\circ$ CRecommended LocationInternal Use OnlyMaximum Installation<br>Altitude $2000m$ Standard/ApprovalBS EN ISO 5733 + IEC 60884-1Additional NotesShuttered :YesPatents And Trade MarksPerception is a Registered Trade Mark No 2560269                                                                                                                                                                                                                                                                                                                                                                                                                                                                                                              | IP Rating               | IP2XD                                         |
| Terminal Capacity 22x4mm²Terminal Capacity 31x6mm² Multi-strandProduct Class 1Face plate must be earthedAmbient Operating<br>Temperature-5° to +40°CRecommended LocationInternal Use OnlyMaximum Installation<br>Altitude2000mStandard/ApprovalBS EN ISO 5733 + IEC 60884-1Additional NotesShuttered :YesPatents And Trade MarksPerception is a Registered Trade Mark No 2560269                                                                                                                                                                                                                                                                                                                                                                                                                                                                                                                                                                           | Contact Gap Minimum     | None                                          |
| Terminal Capacity 31x6mm² Multi-strandProduct Class 1Face plate must be earthedAmbient Operating<br>Temperature-5° to +40°CRecommended LocationInternal Use OnlyMaximum Installation<br>Altitude2000mStandard/ApprovalBS EN ISO 5733 + IEC 60884-1Additional NotesShuttered :YesPatents And Trade MarksPerception is a Registered Trade Mark No 2560269                                                                                                                                                                                                                                                                                                                                                                                                                                                                                                                                                                                                    | Terminal Capacity 1     | 3x2.5mm²                                      |
| Product Class 1Face plate must be earthedAmbient Operating<br>Temperature-5° to +40°CRecommended LocationInternal Use OnlyMaximum Installation<br>Altitude2000mStandard/ApprovalBS EN ISO 5733 + IEC 60884-1Additional NotesShuttered :YesPatents And Trade MarksPerception is a Registered Trade Mark No 2560269                                                                                                                                                                                                                                                                                                                                                                                                                                                                                                                                                                                                                                          | Terminal Capacity 2     | 2x4mm²                                        |
| Ambient Operating<br>Temperature-5° to +40°CRecommended LocationInternal Use OnlyMaximum Installation<br>Altitude2000mStandard/ApprovalBS EN ISO 5733 + IEC 60884-1Additional NotesShuttered :YesPatents And Trade MarksPerception is a Registered Trade Mark No 2560269                                                                                                                                                                                                                                                                                                                                                                                                                                                                                                                                                                                                                                                                                   | Terminal Capacity 3     | 1x6mm² Multi-strand                           |
| TemperatureRecommended LocationInternal Use OnlyMaximum Installation<br>Altitude2000mStandard/ApprovalBS EN ISO 5733 + IEC 60884-1Additional NotesShuttered :YesPatents And Trade MarksPerception is a Registered Trade Mark No 2560269                                                                                                                                                                                                                                                                                                                                                                                                                                                                                                                                                                                                                                                                                                                    | Product Class 1         | Face plate must be earthed                    |
| Maximum Installation<br>Altitude2000mStandard/ApprovalBS EN ISO 5733 + IEC 60884-1Additional NotesShuttered :YesPatents And Trade MarksPerception is a Registered Trade Mark No 2560269                                                                                                                                                                                                                                                                                                                                                                                                                                                                                                                                                                                                                                                                                                                                                                    |                         | -5° to +40°C                                  |
| Altitude     Standard/Approval   BS EN ISO 5733 + IEC 60884-1     Additional Notes   Shuttered :Yes     Patents And Trade Marks   Perception is a Registered Trade Mark No 2560269                                                                                                                                                                                                                                                                                                                                                                                                                                                                                                                                                                                                                                                                                                                                                                         | Recommended Location    | Internal Use Only                             |
| Additional Notes Shuttered :Yes   Patents And Trade Marks Perception is a Registered Trade Mark No 2560269                                                                                                                                                                                                                                                                                                                                                                                                                                                                                                                                                                                                                                                                                                                                                                                                                                                 |                         | 2000m                                         |
| Patents And Trade Marks     Perception is a Registered Trade Mark No 2560269                                                                                                                                                                                                                                                                                                                                                                                                                                                                                                                                                                                                                                                                                                                                                                                                                                                                               | Standard/Approval       | BS EN ISO 5733 + IEC 60884-1                  |
|                                                                                                                                                                                                                                                                                                                                                                                                                                                                                                                                                                                                                                                                                                                                                                                                                                                                                                                                                            | Additional Notes        | Shuttered :Yes                                |
|                                                                                                                                                                                                                                                                                                                                                                                                                                                                                                                                                                                                                                                                                                                                                                                                                                                                                                                                                            | Patents And Trade Marks |                                               |