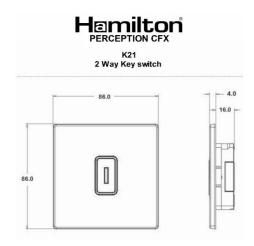

#### **Dimensions**

| Insert Type                      | 1 gang 20AX 2 Way Key Switch                         |
|----------------------------------|------------------------------------------------------|
| Insert Colour                    | Black                                                |
| EAN13 Barcode                    | 5017504021924                                        |
| Commodity Code                   | 85363030                                             |
| Luckins TSI                      | 394057552                                            |
| ETIM Class                       | EC000029                                             |
| Dimensions(Nominal)              | Single: Height = 86.0mm Width = 86.0mm Depth = 4.0mm |
| Fixing Hole Centres              | Box Fixing = 60.3mm Grid Fixing = CFX Push           |
| Minimum Wall Box Depth           | 25mm                                                 |
| Switched Poles                   | Single                                               |
| Current Rating                   | 20AX                                                 |
| Voltage                          | 220/250V AC                                          |
| Maximum Load                     | 20 Amp inductive                                     |
| Mains Frequency                  | 50Hz                                                 |
| IP Rating                        | IP2XD                                                |
| Contact Gap Minimum              | 3mm                                                  |
| Terminal Capacity 1              | 5 x1mm²                                              |
| Terminal Capacity 2              | 4x1.5mm²                                             |
| Terminal Capacity 3              | 2x2.5mm²                                             |
| <b>Terminal Capacity 4</b>       | 2x4mm² Multi-strand                                  |
| Terminal Capacity 5              | 1x6mm²                                               |
| Earth Terminal Capacity 1        | 6x1mm²                                               |
| Earth Terminal Capacity 2        | 5x1.5mm²                                             |
| Earth Terminal Capacity 3        | 3 x2.5mm²                                            |
| Earth Terminal Capacity 4        | 2x4mm² Multi-strand                                  |
| Earth Terminal Capacity 5        | 1x6mm²                                               |
| Product Class 1                  | Must be earthed                                      |
| Ambient Operating<br>Temperature | -5° to +40°C                                         |
| Recommended Location             | Internal Use Only                                    |
| Maximum Installation<br>Altitude | 2000m                                                |