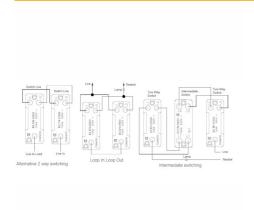

# **DATASHEET**



Code: PCK21B

# Perception CFX - on Transparent Plates | PERCEPTION CFX RANGE | Key Switches

### **Product Image**



### Wiring



#### **Dimensions**

| Insert Type                      | 1 gang 20AX 2 Way Key Switch                         |
|----------------------------------|------------------------------------------------------|
| Insert Colour                    | Black                                                |
| EAN13 Barcode                    | 5017504021924                                        |
| Commodity Code                   | 85363030                                             |
| Luckins TSI                      | 394057552                                            |
| ETIM Class                       | EC000029                                             |
| Dimensions(Nominal)              | Single: Height = 86.0mm Width = 86.0mm Depth = 4.0mm |
| Fixing Hole Centres              | Box