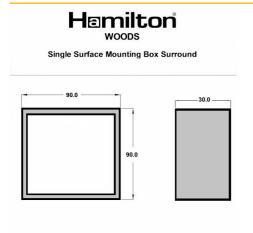

#### Product Image

#### **Dimensions**

| Insert Type                      | Single Surface Mounting Box Surround Depth 30mm                                                   |
|----------------------------------|---------------------------------------------------------------------------------------------------|
| Insert Colour                    | N/A                                                                                               |
| EAN13 Barcode                    | 5017504939984                                                                                     |
| <b>Commodity Code</b>            | 44149000                                                                                          |
| Luckins TSI                      | 398666680                                                                                         |
| Dimensions(Nominal)              | Single: Height = 88.0mm Width = 88.0mm Depth = 13.5mm                                             |
| Fixing Hole Centres              | Box Fixing = 60.3mm Grid Fixing = N/A                                                             |
| Minimum Wall Box Depth           | 25mm                                                                                              |
| Switched Poles                   | N/A                                                                                               |
| Current Rating                   | n/a                                                                                               |
| IP Rating                        | N/A                                                                                               |
| Contact Gap Minimum              | N/A                                                                                               |
| Product Class 1                  | N/A                                                                                               |
| Ambient Operating<br>Temperature | -5° to +40°C                                                                                      |
| Recommended Location             | Internal Use Only                                                                                 |
| Maximum Installation<br>Altitude | 2000m                                                                                             |
| Standard/Approval                | N/A                                                                                               |
| Additional Notes                 | Only suitable for surface mounted wall boxes. Size:93 x 93 x 30mm to fit over 25mm deep back box. |