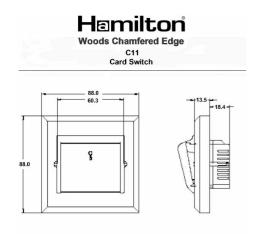

### Dimensions

| Insert Type                                                                                                                                                                                                                                 | 1 gang 10A (6AX) Card Switch On/Off with Blue LED<br>Locator                                                               |
|---------------------------------------------------------------------------------------------------------------------------------------------------------------------------------------------------------------------------------------------|----------------------------------------------------------------------------------------------------------------------------|
| Insert Colour                                                                                                                                                                                                                               | Antique Brass/Black                                                                                                        |
| EAN13 Barcode                                                                                                                                                                                                                               | 5017504938918                                                                                                              |
| <b>Commodity Code</b>                                                                                                                                                                                                                       | 85363010                                                                                                                   |
| Luckins TSI                                                                                                                                                                                                                                 | 391588105                                                                                                                  |
| ETIM Class                                                                                                                                                                                                                                  | EC000029                                                                                                                   |
| Dimensions(Nominal)                                                                                                                                                                                                                         | Single: Height = 88.0mm Width = 88.0mm Depth = 13.5mm                                                                      |
| Fixing Hole Centres                                                                                                                                                                                                                         | Box Fixing = 60.3mm Grid Fixing = N/A                                                                                      |
| Minimum Wall Box Depth                                                                                                                                                                                                                      | 35mm                                                                                                                       |
| Switched Poles                                                                                                                                                                                                                              | Single                                                                                                                     |
| Current Rating                                                                                                                                                                                                                              | 10A (6AX)                                                                                                                  |
| Voltage                                                                                                                                                                                                                                     | 220/250V AC                                                                                                                |
| Maximum Load                                                                                                                                                                                                                                | 10 Amp (6 Amp inductive)                                                                                                   |
| Mains Frequency                                                                                                                                                                                                                             | 50Hz                                                                                                                       |
| IP Rating                                                                                                                                                                                                                                   | IP2XD                                                                                                                      |
|                                                                                                                                                                                                                                             |                                                                                                                            |
| Contact Gap Minimum                                                                                                                                                                                                                         | 3mm                                                                                                                        |
| Contact Gap Minimum  Terminal Capacity 1                                                                                                                                                                                                    | 3mm<br>3x1mm²                                                                                                              |
|                                                                                                                                                                                                                                             |                                                                                                                            |
| Terminal Capacity 1                                                                                                                                                                                                                         | 3x1mm²                                                                                                                     |
| Terminal Capacity 1 Terminal Capacity 2                                                                                                                                                                                                     | 3x1mm <sup>2</sup> 2x1.5mm <sup>2</sup>                                                                                    |
| Terminal Capacity 1 Terminal Capacity 2 Terminal Capacity 3                                                                                                                                                                                 | 3x1mm <sup>2</sup> 2x1.5mm <sup>2</sup> 1x2.5mm <sup>2</sup>                                                               |
| Terminal Capacity 1 Terminal Capacity 2 Terminal Capacity 3 Earth Terminal Capacity 1                                                                                                                                                       | 3x1mm <sup>2</sup> 2x1.5mm <sup>2</sup> 1x2.5mm <sup>2</sup> 5x1mm <sup>2</sup>                                            |
| Terminal Capacity 1 Terminal Capacity 2 Terminal Capacity 3 Earth Terminal Capacity 1 Earth Terminal Capacity 2                                                                                                                             | 3x1mm <sup>2</sup> 2x1.5mm <sup>2</sup> 1x2.5mm <sup>2</sup> 5x1mm <sup>2</sup> 4 x 1.5mm2                                 |
| Terminal Capacity 1 Terminal Capacity 2 Terminal Capacity 3 Earth Terminal Capacity 1 Earth Terminal Capacity 2 Earth Terminal Capacity 3                                                                                                   | 3x1mm <sup>2</sup> 2x1.5mm <sup>2</sup> 1x2.5mm <sup>2</sup> 5x1mm <sup>2</sup> 4 x 1.5mm2 3 x 2.5mm2                      |
| Terminal Capacity 1 Terminal Capacity 2 Terminal Capacity 3 Earth Terminal Capacity 1 Earth Terminal Capacity 2 Earth Terminal Capacity 3 Earth Terminal Capacity 4                                                                         | 3x1mm²  2x1.5mm²  1x2.5mm²  5x1mm²  4 x 1.5mm2  3 x 2.5mm2  1 x 4mm2 Multi-strand                                          |
| Terminal Capacity 1 Terminal Capacity 2 Terminal Capacity 3 Earth Terminal Capacity 1 Earth Terminal Capacity 2 Earth Terminal Capacity 3 Earth Terminal Capacity 4 Earth Terminal Capacity 5                                               | 3x1mm²  2x1.5mm²  1x2.5mm²  5x1mm²  4 x 1.5mm2  3 x 2.5mm2  1 x 4mm2 Multi-strand  1 x 6mm2                                |
| Terminal Capacity 1 Terminal Capacity 2 Terminal Capacity 3 Earth Terminal Capacity 1 Earth Terminal Capacity 2 Earth Terminal Capacity 3 Earth Terminal Capacity 4 Earth Terminal Capacity 5 Product Class 1 Ambient Operating             | 3x1mm²  2x1.5mm²  1x2.5mm²  5x1mm²  4 x 1.5mm2  3 x 2.5mm2  1 x 4mm2 Multi-strand  1 x 6mm2  Must be earthed               |
| Terminal Capacity 1 Terminal Capacity 2 Terminal Capacity 3 Earth Terminal Capacity 1 Earth Terminal Capacity 2 Earth Terminal Capacity 3 Earth Terminal Capacity 4 Earth Terminal Capacity 5 Product Class 1 Ambient Operating Temperature | 3x1mm²  2x1.5mm²  1x2.5mm²  5x1mm²  4 x 1.5mm2  3 x 2.5mm2  1 x 4mm2 Multi-strand  1 x 6mm2  Must be earthed  -5° to +40°C |