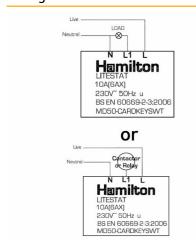

## **DATASHEET**



Code: WCAC11AB-B

## Woods | WOODS RANGE | Hotel Card Switch with LED

#### **Product Image**



#### Wiring



### Dimensions

| Insert Type                                                                                                                                                                                                                                 | 1 gang 10A (6AX) Card Switch On/Off with Blue LED<br>Locator                                                               |
|---------------------------------------------------------------------------------------------------------------------------------------------------------------------------------------------------------------------------------------------|----------------------------------------------------------------------------------------------------------------------------|
| Insert Colour