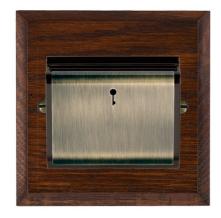

## **DATASHEET**



Code: WCAC11AB-B

## Woods | WOODS RANGE | Hotel Card Switch with LED

#### **Product Image**



#### Wiring



### Dimensions

| Insert Type                                                                                                                                                                                                                                 | 1 gang 10A (6AX) Card Switch On/Off with Blue LED<br>Locator                                                               |
|---------------------------------------------------------------------------------------------------------------------------------------------------------------------------------------------------------------------------------------------|----------------------------------------------------------------------------------------------------------------------------|
| Insert Colour