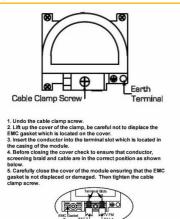

## **DATASHEET**



making connections beautifully

Code: WCADTRIDB

### Woods | WOODS RANGE | Digital Television Sockets - Screened Non-Isolated/DAB

Compatible

#### **Product Image**



#### Wiring



#### **Dimensions**

# Hamilton **Woods Chamfered Edge** DTRID Non-Isolated TV/FM/Satellite1 Triplexer 1in/3out 50.2 16.5 FM/DAB

| Insert Type                      | Non-Isolated TV+FM+SAT Triplexer 1in/3out (DAB Compatible) |
|----------------------------------|------------------------------------------------------------|
| Insert Colour                    | Black                                                      |
| EAN13 Barcode                    | 5017504931544                                              |
| <b>Commodity Code</b>            | 85367000                                                   |
| Luckins TSI                      | 391588244                                                  |
| ETIM Class                       | EC000439