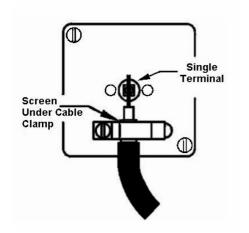

# **DATASHEET**



Code: WCATVB

# Woods | WOODS RANGE | Television Coaxial Sockets

## **Product Image**



#### Wiring



### **Dimensions**



| Insert Type                      | 1 gang Non-Isolated TV 1in/1out                       |
|----------------------------------|-------------------------------------------------------|
| Insert Colour                    | Black                                                 |
| EAN13 Barcode                    | 5017504931605                                         |
| <b>Commodity Code</b>            | 85367000                                              |
| Luckins TSI                      | 391589395                                             |
| ETIM Class                       | EC000439                                              |
| Dimensions(Nominal)              | Single: Height = 88.0mm Width = 88.0mm Depth = 13.5mm |
| Fixing Hole Centres