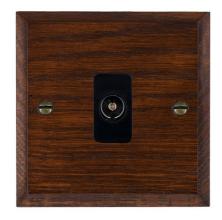

# **DATASHEET**



Code: WCATVB

# Woods | WOODS RANGE | Television Coaxial Sockets

## **Product Image**



#### Wiring



### **Dimensions**



| Insert Type                      | 1 gang Non-Isolated TV 1in/1out                       |
|----------------------------------|-------------------------------------------------------|
| Insert Colour                    | Black                                                 |
| EAN13 Barcode                    | 5017504931605                                         |
| <b>Commodity Code</b>            | 85367000                                              |
| Luckins TSI                      | 391589395                                             |
| ETIM Class                       | EC000439                                              |
| Dimensions(Nominal)              | Single: Height = 88.0mm Width = 88.0mm Depth = 13.5mm |
| Fixing Hole Cen