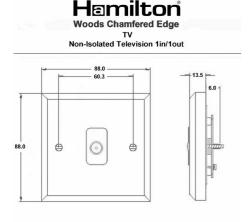

### **Dimensions**

| Insert Type                      | 1 gang Non-Isolated TV 1in/1out                       |
|----------------------------------|-------------------------------------------------------|
| Insert Colour                    | Black                                                 |
| EAN13 Barcode                    | 5017504931605                                         |
| <b>Commodity Code</b>            | 85367000                                              |
| Luckins TSI                      | 391589395                                             |
| ETIM Class                       | EC000439                                              |
| Dimensions(Nominal)              | Single: Height = 88.0mm Width = 88.0mm Depth = 13.5mm |
| Fixing Hole Centres              | Box Fixing = 60.3mm Grid Fixing = N/A                 |
| Minimum Wall Box Depth           | 25mm                                                  |
| Switched Poles                   | N/A                                                   |
| Current Rating                   | n/a                                                   |
| IP Rating                        | IP2XD                                                 |
| Contact Gap Minimum              | N/A                                                   |
| Earth Terminal Capacity 1        | 5x1mm²                                                |
| Earth Terminal Capacity 2        | 4 x 1.5mm2                                            |
| Earth Terminal Capacity 3        | 3 x 2.5mm2                                            |
| Earth Terminal Capacity 4        | 1 x 4mm2 Multi-strand                                 |
| Earth Terminal Capacity 5        | 1 x 6mm2                                              |
| Product Class 1                  | Must be earthed (ref BS7671 415.2.1)                  |
| Ambient Operating<br>Temperature | -5° to +40°C                                          |
| Recommended Location             | Internal Use Only                                     |
| Maximum Installation<br>Altitude | 2000m                                                 |
| Standard/Approval                | BS 5733                                               |